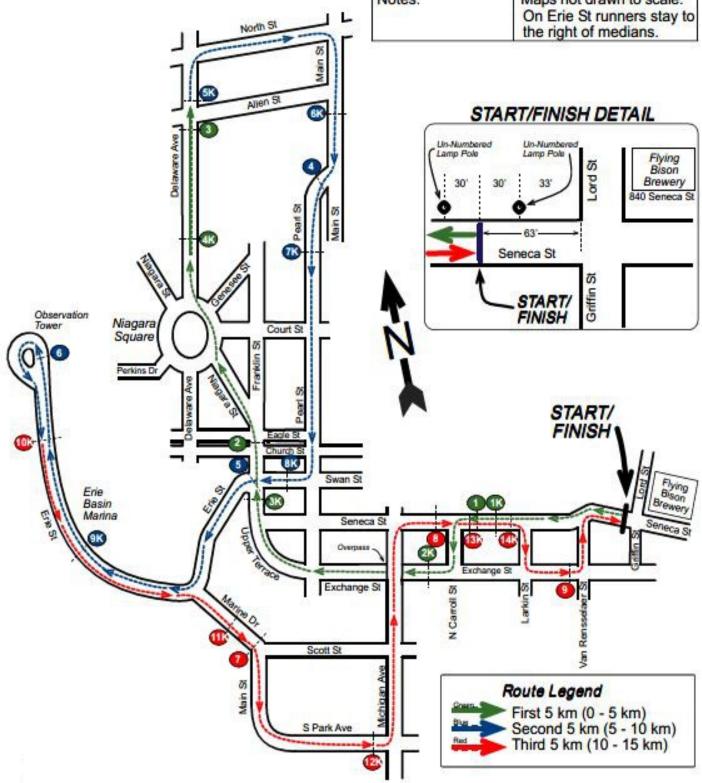

## RUN716 Buffalo, NY

| Course Distance:    | 15 Km                                                                      |
|---------------------|----------------------------------------------------------------------------|
| Date Measured:      | February 19, 2017                                                          |
| Measured By:        | Jeff John BuffaloRunners.com                                               |
| Calibration Course: | NY15045JJ                                                                  |
| Notes:              | Maps not drawn to scale.  On Erie St runners stay to the right of medians. |

| Turn     | Direction  | Street            | Details                                                                                                                                                                                                                                                                                                                                                                                                                                                                                                                                                                                                                                                                                                                                                                                                                                                                                                                                                                                                                                                                                                                                                                                                                                                                                                                                                                                                                                                                                                                                                                                                                                                                                                                                                                                                                                                                                                                                                                                                                                                                                                                        |
|----------|------------|-------------------|--------------------------------------------------------------------------------------------------------------------------------------------------------------------------------------------------------------------------------------------------------------------------------------------------------------------------------------------------------------------------------------------------------------------------------------------------------------------------------------------------------------------------------------------------------------------------------------------------------------------------------------------------------------------------------------------------------------------------------------------------------------------------------------------------------------------------------------------------------------------------------------------------------------------------------------------------------------------------------------------------------------------------------------------------------------------------------------------------------------------------------------------------------------------------------------------------------------------------------------------------------------------------------------------------------------------------------------------------------------------------------------------------------------------------------------------------------------------------------------------------------------------------------------------------------------------------------------------------------------------------------------------------------------------------------------------------------------------------------------------------------------------------------------------------------------------------------------------------------------------------------------------------------------------------------------------------------------------------------------------------------------------------------------------------------------------------------------------------------------------------------|
|          | START      | Seneca St         | Near the Flying Bison Brewery at 840<br>Seneca St and 63 feet west of Lord St.                                                                                                                                                                                                                                                                                                                                                                                                                                                                                                                                                                                                                                                                                                                                                                                                                                                                                                                                                                                                                                                                                                                                                                                                                                                                                                                                                                                                                                                                                                                                                                                                                                                                                                                                                                                                                                                                                                                                                                                                                                                 |
| 11110    | West       | Seneca St         | on Seneca St The road forks at Swan St at<br>Larkin Square, stay to the left to remain on<br>Seneca St                                                                                                                                                                                                                                                                                                                                                                                                                                                                                                                                                                                                                                                                                                                                                                                                                                                                                                                                                                                                                                                                                                                                                                                                                                                                                                                                                                                                                                                                                                                                                                                                                                                                                                                                                                                                                                                                                                                                                                                                                         |
| Left     | South      | N Carroll St      | 2000000000                                                                                                                                                                                                                                                                                                                                                                                                                                                                                                                                                                                                                                                                                                                                                                                                                                                                                                                                                                                                                                                                                                                                                                                                                                                                                                                                                                                                                                                                                                                                                                                                                                                                                                                                                                                                                                                                                                                                                                                                                                                                                                                     |
| Right    | West       | Exchange St       | CONTRACTOR OF THE PROPERTY OF  |
|          | North-West | Upper Terrace     | Exchange St becomes Upper Terrace after<br>intersection with Main St                                                                                                                                                                                                                                                                                                                                                                                                                                                                                                                                                                                                                                                                                                                                                                                                                                                                                                                                                                                                                                                                                                                                                                                                                                                                                                                                                                                                                                                                                                                                                                                                                                                                                                                                                                                                                                                                                                                                                                                                                                                           |
|          | North      | Franklin St       | Upper Terrace becomes Franklin St after<br>intersection with W Seneca St                                                                                                                                                                                                                                                                                                                                                                                                                                                                                                                                                                                                                                                                                                                                                                                                                                                                                                                                                                                                                                                                                                                                                                                                                                                                                                                                                                                                                                                                                                                                                                                                                                                                                                                                                                                                                                                                                                                                                                                                                                                       |
| Left     | North-West | Niagara St        | MALE IN NAME OF PARTIES OF THE PARTI |
| Right    | North      | Niagara Square    |                                                                                                                                                                                                                                                                                                                                                                                                                                                                                                                                                                                                                                                                                                                                                                                                                                                                                                                                                                                                                                                                                                                                                                                                                                                                                                                                                                                                                                                                                                                                                                                                                                                                                                                                                                                                                                                                                                                                                                                                                                                                                                                                |
| Right    | North      | Delaware Ave      |                                                                                                                                                                                                                                                                                                                                                                                                                                                                                                                                                                                                                                                                                                                                                                                                                                                                                                                                                                                                                                                                                                                                                                                                                                                                                                                                                                                                                                                                                                                                                                                                                                                                                                                                                                                                                                                                                                                                                                                                                                                                                                                                |
| Right    | East       | North St          |                                                                                                                                                                                                                                                                                                                                                                                                                                                                                                                                                                                                                                                                                                                                                                                                                                                                                                                                                                                                                                                                                                                                                                                                                                                                                                                                                                                                                                                                                                                                                                                                                                                                                                                                                                                                                                                                                                                                                                                                                                                                                                                                |
| Right    | South      | Main St           |                                                                                                                                                                                                                                                                                                                                                                                                                                                                                                                                                                                                                                                                                                                                                                                                                                                                                                                                                                                                                                                                                                                                                                                                                                                                                                                                                                                                                                                                                                                                                                                                                                                                                                                                                                                                                                                                                                                                                                                                                                                                                                                                |
| Right    | South      | Pearl St          |                                                                                                                                                                                                                                                                                                                                                                                                                                                                                                                                                                                                                                                                                                                                                                                                                                                                                                                                                                                                                                                                                                                                                                                                                                                                                                                                                                                                                                                                                                                                                                                                                                                                                                                                                                                                                                                                                                                                                                                                                                                                                                                                |
| Right    | North-West | Erie St           | On-ramp to Erie St is at west side of the<br>Pearl St intersection with Swan St                                                                                                                                                                                                                                                                                                                                                                                                                                                                                                                                                                                                                                                                                                                                                                                                                                                                                                                                                                                                                                                                                                                                                                                                                                                                                                                                                                                                                                                                                                                                                                                                                                                                                                                                                                                                                                                                                                                                                                                                                                                |
| Loop T/A |            | Erie St           | Run on Erie St into the Erie Basin Marina,<br>run the loop at the north end of Erie St (at<br>the Rest Rooms) and then return over Erie<br>St.                                                                                                                                                                                                                                                                                                                                                                                                                                                                                                                                                                                                                                                                                                                                                                                                                                                                                                                                                                                                                                                                                                                                                                                                                                                                                                                                                                                                                                                                                                                                                                                                                                                                                                                                                                                                                                                                                                                                                                                 |
|          | South-East | Erie St           | 0.0000                                                                                                                                                                                                                                                                                                                                                                                                                                                                                                                                                                                                                                                                                                                                                                                                                                                                                                                                                                                                                                                                                                                                                                                                                                                                                                                                                                                                                                                                                                                                                                                                                                                                                                                                                                                                                                                                                                                                                                                                                                                                                                                         |
| Right    | South-East | Marine Dr         |                                                                                                                                                                                                                                                                                                                                                                                                                                                                                                                                                                                                                                                                                                                                                                                                                                                                                                                                                                                                                                                                                                                                                                                                                                                                                                                                                                                                                                                                                                                                                                                                                                                                                                                                                                                                                                                                                                                                                                                                                                                                                                                                |
| Right    | South      | Main St           | CONTRACT OF STREET                                                                                                                                                                                                                                                                                                                                                                                                                                                                                                                                                                                                                                                                                                                                                                                                                                                                                                                                                                                                                                                                                                                                                                                                                                                                                                                                                                                                                                                                                                                                                                                                                                                                                                                                                                                                                                                                                                                                                                                                                                                                                                             |
|          | South-East | S Park Ave        | Main St becomes S Park Ave                                                                                                                                                                                                                                                                                                                                                                                                                                                                                                                                                                                                                                                                                                                                                                                                                                                                                                                                                                                                                                                                                                                                                                                                                                                                                                                                                                                                                                                                                                                                                                                                                                                                                                                                                                                                                                                                                                                                                                                                                                                                                                     |
| Left     | North      | Michigan Ave      |                                                                                                                                                                                                                                                                                                                                                                                                                                                                                                                                                                                                                                                                                                                                                                                                                                                                                                                                                                                                                                                                                                                                                                                                                                                                                                                                                                                                                                                                                                                                                                                                                                                                                                                                                                                                                                                                                                                                                                                                                                                                                                                                |
| Right    | East       | Seneca St         | 1                                                                                                                                                                                                                                                                                                                                                                                                                                                                                                                                                                                                                                                                                                                                                                                                                                                                                                                                                                                                                                                                                                                                                                                                                                                                                                                                                                                                                                                                                                                                                                                                                                                                                                                                                                                                                                                                                                                                                                                                                                                                                                                              |
| Right    | South      | Larkin St         |                                                                                                                                                                                                                                                                                                                                                                                                                                                                                                                                                                                                                                                                                                                                                                                                                                                                                                                                                                                                                                                                                                                                                                                                                                                                                                                                                                                                                                                                                                                                                                                                                                                                                                                                                                                                                                                                                                                                                                                                                                                                                                                                |
| Left     | East       | Exchange St       |                                                                                                                                                                                                                                                                                                                                                                                                                                                                                                                                                                                                                                                                                                                                                                                                                                                                                                                                                                                                                                                                                                                                                                                                                                                                                                                                                                                                                                                                                                                                                                                                                                                                                                                                                                                                                                                                                                                                                                                                                                                                                                                                |
| Left     | North      | Van Rensselaer St |                                                                                                                                                                                                                                                                                                                                                                                                                                                                                                                                                                                                                                                                                                                                                                                                                                                                                                                                                                                                                                                                                                                                                                                                                                                                                                                                                                                                                                                                                                                                                                                                                                                                                                                                                                                                                                                                                                                                                                                                                                                                                                                                |
| Right    | East       | Sececa St         |                                                                                                                                                                                                                                                                                                                                                                                                                                                                                                                                                                                                                                                                                                                                                                                                                                                                                                                                                                                                                                                                                                                                                                                                                                                                                                                                                                                                                                                                                                                                                                                                                                                                                                                                                                                                                                                                                                                                                                                                                                                                                                                                |
| 1111     | FINISH     | Seneca St         | Exact same line as the START                                                                                                                                                                                                                                                                                                                                                                                                                                                                                                                                                                                                                                                                                                                                                                                                                                                                                                                                                                                                                                                                                                                                                                                                                                                                                                                                                                                                                                                                                                                                                                                                                                                                                                                                                                                                                                                                                                                                                                                                                                                                                                   |

| Split  | Details                                                                                                                                                             |  |  |  |  |  |
|--------|---------------------------------------------------------------------------------------------------------------------------------------------------------------------|--|--|--|--|--|
| START  | On Seneca St 63' west of Lord St, and 30' west of Lamp Pole # 822, and 30' east of Lamp # 816 (mid-way between first poles on north side of Seneca west of Lord St) |  |  |  |  |  |
| 1 km   | On Seneca St in intersection with Alabama St, 4' past east edge of Alabama St                                                                                       |  |  |  |  |  |
| 1 MILE | Seneca St at Chef's Restaurant, and mid X-walk (east side of street) in intersect with Chicago<br>St                                                                |  |  |  |  |  |
| 2 Km   | On Exchange St, 9' past (west of) Lamp Pole 206, and mid-way between N Carroll St and Michigan Ave overpass                                                         |  |  |  |  |  |
| 3 Km   | Franklin St, at the STOP sign before (south of) Swan St                                                                                                             |  |  |  |  |  |
| 2 MILE | Franklin St, mid-way between Church St and Eagle St, and 26' past Lamp Pole #88, and 32 before status of George Washington                                          |  |  |  |  |  |
| 4 Km   | Delaware Ave at north edge of intersectiong Chippewa Ave                                                                                                            |  |  |  |  |  |
| 3 MILE | Delaware Ave, 6' past (north of) Lamp Pole # 500                                                                                                                    |  |  |  |  |  |
| 5 Km   | 560 Delaware Ave, 18' past (north of) Allen St                                                                                                                      |  |  |  |  |  |
| 6 Km   | At door of 916 MAIN ST, past Allen St, before Carlton St, and 61' before (north of) Carlton St, and 80' past Lamp Pole # 922                                        |  |  |  |  |  |
| 4 MILE | Pearl St exactly at Lamp Pole # 589, and 100' past Main St                                                                                                          |  |  |  |  |  |
| 7 Km   | Pearl St, south of Shea's Theatre and north of Chippewa St, and 5' before (north of) Lamp<br>Pole # 414                                                             |  |  |  |  |  |
| 8 Km   | Swan St, mid-block between Pearl St and Franklin St, and at Lamp Pole 38                                                                                            |  |  |  |  |  |
| 5 MILE | Middle of intersection of Swan St and Franklin St                                                                                                                   |  |  |  |  |  |
| 9 Km   | On Erie St, 30' past Lamp Pole # 6, and before 40' before (south of) The Hatch Restaurant                                                                           |  |  |  |  |  |
| 6 MILE | On Erie St at the Rest Rooms of the Erie Basin Marina observation tower and 10' before Lan<br>Pole # 59-2 and at start of T/A loop                                  |  |  |  |  |  |
| 10 Km  | On Erie St, runners now heading south, exactly at Lamp Pole # 28, and just north of northmomerina dock                                                              |  |  |  |  |  |
| 11 Km  | Marine Dr at the south-east most bldg of the Marine Tower Apartments, and 35' before<br>hydrant, and 77' past Lamp Pole # 11                                        |  |  |  |  |  |
| 7 MILE | On Marine Dr, mid X-walk on west edge of intersection with Main St                                                                                                  |  |  |  |  |  |
| 12 Km  | 196 South Park Ave, between Columbia St and Michigan Ave, and between the two garages at north side of S Park Ave                                                   |  |  |  |  |  |
| 8 MILE | Seneca St, between Butler PI and N Carroll St and 9' before (west of) Lamp Pole # 212, and 12' before east end of wall on south side of Seneca St                   |  |  |  |  |  |
| 13 Km  | 251 Seneca St and 22' before (west of) Lamp Pole # 257, between N Carroll St and Chicago<br>St                                                                      |  |  |  |  |  |
| 14 Km  | On Seneca St, 58' past (east of) Lamp Pole # 579, on the rising potion of the bridge of the RR tracks                                                               |  |  |  |  |  |
| 9 MILE | On Exchange St between Larkin St and Van Rensselaer St, and 15' past (east of) Lamp Pole £ 682, and 117 feet before Van Rensselaer St                               |  |  |  |  |  |
| FINISH | Same as START LINE                                                                                                                                                  |  |  |  |  |  |

Note: Runners have full width of roads except on Erie St. where the runners are to stay to the right of the medians at all times.