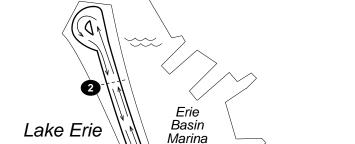

## MILE SPLITS

START Perry St at intersection with Washington St and exactly at vertical center of fire hydrant on south side of Perry St in front of the FN Center.

- **1 MILE** On Marine Dr and mid-intersection with south intersect with Marine Dr.
- **2 MILE** Erie St after runners leave the lighthouse and 30 feet before (north of) pole # 30.
- **3 MILE** On Perry St, between Washington St and Illinois St, and 17' past hydrant and 6' before (west of) pole # 64.
- FINISH On Perry St between Mississippi St and Baltimore St, and 16' before (west of) hydrant, 29' before pole # 113, and 89' before Baltimore St.