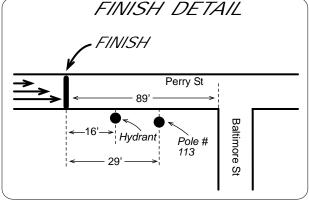

## MILE SPLITS

START Perry St at intersection with Washington St and exactly at vertical center of fire hydrant on south side of Perry St in front of the FN Center.

- **1 MILE** On Marine Dr and mid-intersection with south intersect with Marine Dr.
- **2 MILE** Erie St after runners leave the lighthouse and 30 feet before (north of) pole # 30.
- **3 MILE** On Perry St, between Washington St and Illinois St, and 17' past hydrant and 6' before (west of) pole # 64.
- FINISH On Perry St between Mississippi St and Baltimore St, and 16' before (west of) hydrant, 29' before pole # 113, and 89' before Baltimore St.