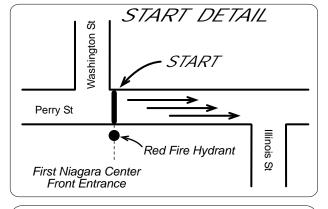

## MILE SPLITS

START Perry St at intersection with Washington St and exactly at vertical center of fire hydrant on south side of Perry St in front of the FN Center.

- **1 MILE** On Marine Dr and mid-intersection with south intersect with Marine Dr.
- **2 MILE** Erie St after runners leave the lighthouse and 30 feet before (north of) pole # 30.
- **3 MILE** On Perry St, between Washington St and Illinois St, and 17' past hydrant and 6' before (west of) pole # 64.
- FINISH On Perry St between Mississippi St and Baltimore St, and 16' before (west of) hydrant, 29' before pole # 113, and 89' before Baltimore St.