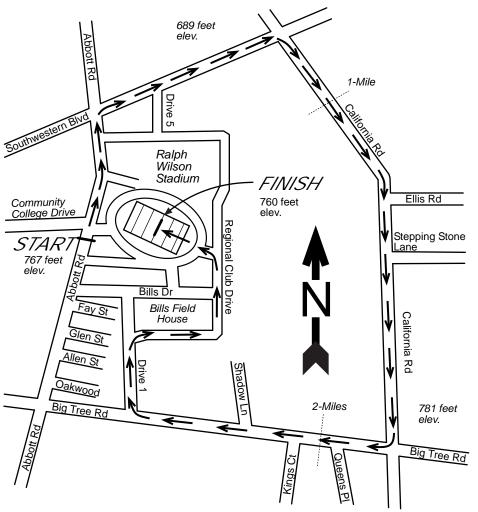

## Orchard Park - Stadium Finish 5K Orchard Park, NY

Measured on: June 11, 2012 Measured By: Jeff John

Calibration course: NY06033JG BuffaloRunners.com

## MILE SPLITS

START On Abbott Rd adjacent to stadium Gate 4, exactly 38.5 feet before Pole #90 and south of Comunity College Drive.

1 MILE On Californoa Rd, just past 3902 California Rd, 58 feet past pole NYT 109-1, NYSEG 50-1.

2 MILE On Big Tree Rd 46 feet past Queens Place and 10 feet past Pole # 5532.

3 MILE In the Stadium Tunnel 14 feet past the external mouth of the tunnel and 564.5 feet before the finish.

FINISH On the football field of the Ralph Wilson Stadium exactly at the 50-Yard line.