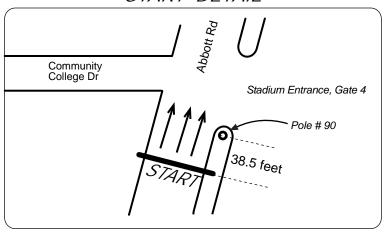

## MILE SPLITS

START On Abbott Rd adjacent to stadium Gate 4, exactly 38.5 feet before Pole #90 and south of Comunity College Drive.

1 MILE On Californoa Rd, just past 3902 California Rd, 58 feet past pole NYT 109-1, NYSEG 50-1.

## START DETAIL