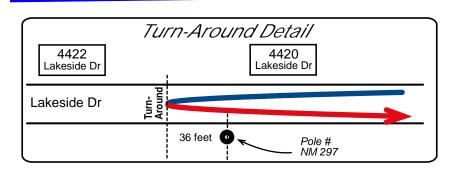

**1 MILE** GPS= 42.17194, -79.39398 South edge of driveway at 318A Lakeside Dr, and 26' past (north of) Pole # NM 297, Alltel 6-452.

**Turn-Around GPS= 42.17659, -79.40219**Between driveways at 4420 and 4422 Lakeside Dr, and 36' north-west of Pole # NM 321, Alltel 47