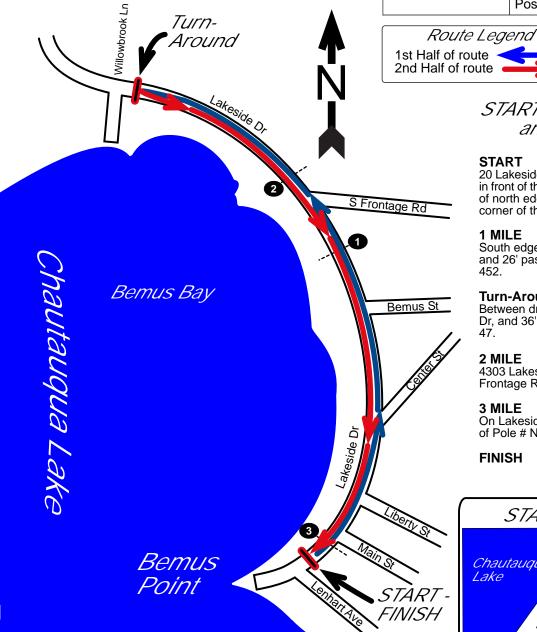

## START-FINISH, Turn-Around, and Split Locations

START GPS= 42.15854, -79.39488 20 Lakeside Dr, exactly in-line with the flag pole in front of the Hotel Lenhart, and 64.89 feet north of north edge of steel grate at the north-east corner of the intersection with Lenhart Ave.

**1 MILE** GPS= 42.17194, -79.39398 South edge of driveway at 318A Lakeside Dr, and 26' past (north of) Pole # NM 297, Alltel 6-452.

**Turn-Around GPS= 42.17659, -79.40219**Between driveways at 4420 and 4422 Lakeside Dr, and 36' north-west of Pole # NM 321, Alltel 47

**2 MILE GPS= 42.17313, -79.39522** 4303 Lakeside, 106' north of intersection with S Frontage Rd.

**3 MILE** GPS= 42.15969, -79.39351 On Lakeside Dr south of Main St, and 26' north of Pole # NG 250/1.

**FINISH** Same location as the Start.