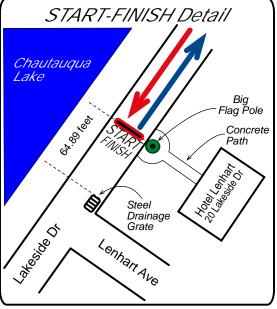

## START-FINISH, Turn-Around, and Split Locations

START GPS= 42.15854, -79.39488 20 Lakeside Dr, exactly in-line with the flag pole in front of the Hotel Lenhart, and 64.89 feet north of north edge of steel grate at the north-east corner of the intersection with Lenhart Ave.