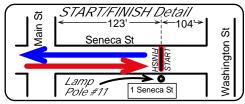

## START, FINISH and Mile Split Locations

**START** 1 Seneca St, exactly at Lamp Pole #11. and 104' west of Washington St. and 123' east of Main St.

GPS: 42.88051, -78.875475

**1 MILE** 295 Washington St, 13' past (south of) Lamp Pole #294, and 100' north of Swan St.