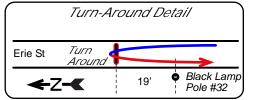

2 MILE Erie St in the Erie Basin Marina. 29' north of Lamp Pole #26 (the runners are northbound approaching the T/A).

**Turn-Around (T/A)** Erie St in the Erie Basin Marina, 19' north of Lamp Pole #32. GPS: 42.88292, -78.8895