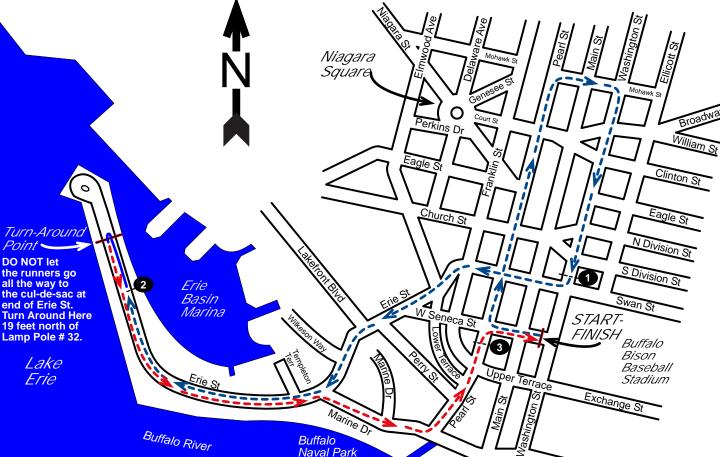

## START, FINISH and Mile Split Locations

**START** 1 Seneca St, exactly at Lamp Pole #11. and 104' west of Washington St. and 123' east of Main St.

GPS: 42.88051, -78.875475

**1 MILE** 295 Washington St, 13' past (south of) Lamp Pole #294, and 100' north of Swan St.

2 MILE Erie St in the Erie Basin Marina. 29' north of Lamp Pole #26 (the runners are northbound approaching the T/A).

**Turn-Around (T/A)** Erie St in the Erie Basin Marina, 19' north of Lamp Pole #32. GPS: 42.88292, -78.8895

3 MILE Pearl St, 79' south of intersect with Seneca St.

FINISH Same as START.