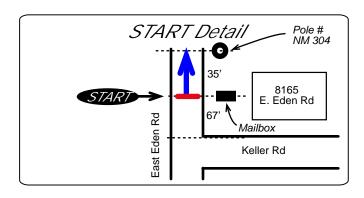

## START, FINISH, and Splits Locations

**START** 

**GPS:** 42.66396, -78.82749 8165 E Eden Rd at Mailbox, and 35' south of Power Pole # NM 304, and 67' north of Keller

1/4 MILE GPS: 42.66760, -78.82746

8039 E Eden Rd at north edge of driveway.