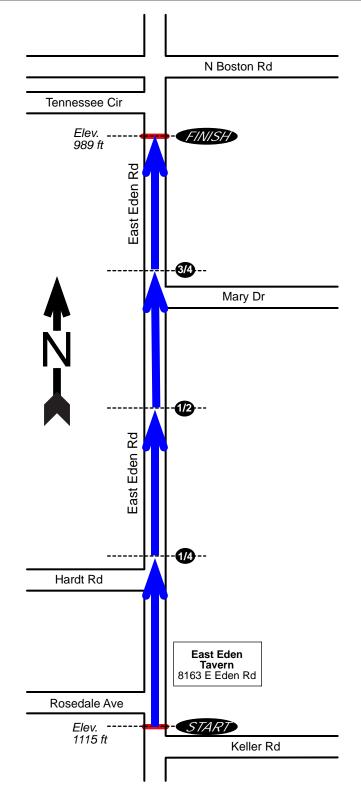

## START, FINISH, and Splits Locations

**START** 

**GPS:** 42.66396, -78.82749 8165 E Eden Rd at Mailbox, and 35' south of Power Pole # NM 304, and 67' north of Keller

1/4 MILE GPS: 42.66760, -78.82746

8039 E Eden Rd at north edge of driveway.

1/2 MILE GPS: 42.67119, -78.82742

7909 E Eden Rd at south edge of driveway.

3/4 MILE GPS: 42.67479, -78.82739

North of 7781 E Eden Rd and 10 feet north

of Pole # NYT 53.

**FINISH** GPS: 42.67840, -78.82742

Adjacent the Mols Hill Cemetery and exactly at the Cross Roads sign, and in-line with left (north) edge of grave marker for Lloyd and Carl GOGLEIN.