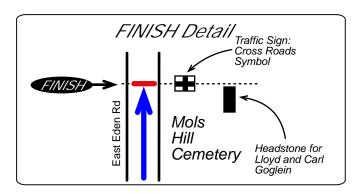

Adjacent the Mols Hill Cemetery and exactly at the Cross Roads sign, and in-line with left (north) edge of grave marker for Lloyd and Carl GOGLEIN.