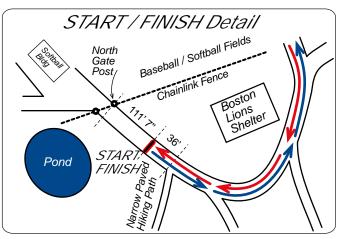

## **Trooper Brinkerhoff 10K**

START, FINISH, TURN-AROUND, and Intermediate Splits

| Split  | GPS LAT  | GPS LON  | Details                                                                                                                                                                                                                                                                               |
|--------|----------|----------|---------------------------------------------------------------------------------------------------------------------------------------------------------------------------------------------------------------------------------------------------------------------------------------|
| START  | 42.65169 | -78.7464 | On the main park road toward softball fields and 36 feet north-west of the narrow paved path intersecting road on west side, and 111' 7" south-east of gate post (and fence) on east side of road.                                                                                    |
| 1 MILE | 42.64446 | -78.7445 | On W Hillcroft Rd at east edge of intersection with Colonial DR, and 11 feet past (west of) Pole VZ 105.                                                                                                                                                                              |
| 2 MILE | 42.65527 | -78.7547 | On Back Creek Rd 300 meters south of Patchin Rd and 70 feet before Pole # NYSEG 1032/99 NYT 207 and 46 feet past (north of) Pole # NYSEG 100 VZ 288.                                                                                                                                  |
| 3 MILE | 42.6524  | -78.7446 | In the 2nd driveway entrance (from the north) to the Boston Town Park, and 5 feet past (west of) black lamp post, and 26 feet west of Boston State Rd, at the beginning of the 10K short Turn-Around.                                                                                 |
| T/A    | 42.65235 | -78.7447 | In the 2nd driveway entrance (from the north) to the Boston Town Park and 60 feet west of Boston State Rd, and exactly adjacent the center of the intersecting Town Park Lane that runs parallel to and directly in front of the Boston Town Hall, and in the middle of the driveway. |
| 5K     | 42.64446 | -78.7445 | 8550 Boston State Rd, at the Boston Boys & Girls Club,<br>18' past (south of) sign "Boston Boys & Girls Club", 17'<br>before (north of) power pole # NYSEG # 789/366.                                                                                                                 |
| 4 MILE | 42.64595 | -78.7456 | 6' before (north of) driveway at 6556 Colonial Dr.                                                                                                                                                                                                                                    |
| 5 MILE | 42.65402 | -78.7536 | 8424 Back Creek Rd, mid driveway, and 47' before (south of) pole # NYSEG 105.                                                                                                                                                                                                         |
| 6 MILE | 42.65375 | -78.7453 | South edge of driveway at 8430 Boston State Rd.                                                                                                                                                                                                                                       |
| 10K    | 42.65169 | -78.7464 | Exact same location as the START.                                                                                                                                                                                                                                                     |