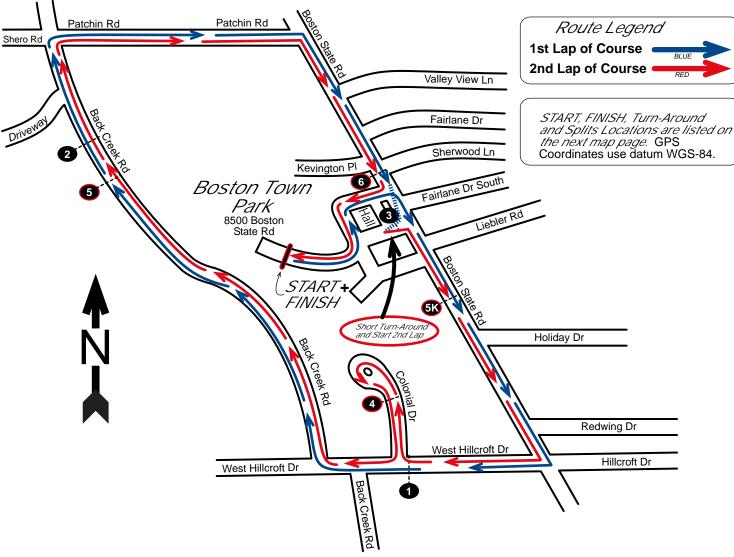

## **Trooper Brinkerhoff 10K**

START, FINISH, TURN-AROUND, and Intermediate Splits

| Split  | GPS LAT  | GPS LON  | Details                                                                                                                                                                                                                                                                               |
|--------|----------|----------|---------------------------------------------------------------------------------------------------------------------------------------------------------------------------------------------------------------------------------------------------------------------------------------|
| START  | 42.65169 | -78.7464 | On the main park road toward softball fields and 36 feet north-west of the narrow paved path intersecting road on west side, and 111' 7" south-east of gate post (and fence) on east side of road.                                                                                    |
| 1 MILE | 42.64446 | -78.7445 | On W Hillcroft Rd at east edge of intersection with Colonial DR, and 11 feet past (west of) Pole VZ 105.                                                                                                                                                                              |
| 2 MILE | 42.65527 | -78.7547 | On Back Creek Rd 300 meters south of Patchin Rd and 70 feet before Pole # NYSEG 1032/99 NYT 207 and 46 feet past (north of) Pole # NYSEG 100 VZ 288.                                                                                                                                  |
| 3 MILE | 42.6524  | -78.7446 | In the 2nd driveway entrance (from the north) to the Boston Town Park, and 5 feet past (west of) black lamp post, and 26 feet west of Boston State Rd, at the beginning of the 10K short Turn-Around.                                                                                 |
| T/A    | 42.65235 | -78.7447 | In the 2nd driveway entrance (from the north) to the Boston Town Park and 60 feet west of Boston State Rd, and exactly adjacent the center of the intersecting Town Park Lane that runs parallel to and directly in front of the Boston Town Hall, and in the middle of the driveway. |
| 5K     | 42.64446 | -78.7445 | 8550 Boston State Rd, at the Boston Boys & Girls Club,<br>18' past (south of) sign "Boston Boys & Girls Club", 17'<br>before (north of) power pole # NYSEG # 789/366.                                                                                                                 |
| 4 MILE | 42.64595 | -78.7456 | 6' before (north of) driveway at 6556 Colonial Dr.                                                                                                                                                                                                                                    |
| 5 MILE | 42.65402 | -78.7536 | 8424 Back Creek Rd, mid driveway, and 47' before (south of) pole # NYSEG 105.                                                                                                                                                                                                         |
| 6 MILE | 42.65375 | -78.7453 | South edge of driveway at 8430 Boston State Rd.                                                                                                                                                                                                                                       |
| 10K    | 42.65169 | -78.7464 | Exact same location as the START.                                                                                                                                                                                                                                                     |