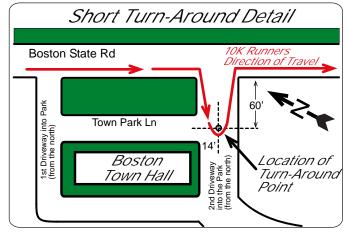

## **Trooper Brinkerhoff 10K**

START, FINISH, TURN-AROUND, and Intermediate Splits

| Split  | GPS LAT  | GPS LON  | Details                                                                                                                                                                                                                                                                               |
|--------|----------|----------|---------------------------------------------------------------------------------------------------------------------------------------------------------------------------------------------------------------------------------------------------------------------------------------|
| START  | 42.65169 | -78.7464 | On the main park road toward softball fields and 36 feet north-west of the narrow paved path intersecting road on west side, and 111' 7" south-east of gate post (and fence) on east side of road.                                                                                    |
| 1 MILE | 42.64446 | -78.7445 | On W Hillcroft Rd at east edge of intersection with Colonial DR, and 11 feet past (west of) Pole VZ 105.                                                                                                                                                                              |
| 2 MILE | 42.65527 | -78.7547 | On Back Creek Rd 300 meters south of Patchin Rd and 70 feet before Pole # NYSEG 1032/99 NYT 207 and 46 feet past (north of) Pole # NYSEG 100 VZ 288.                                                                                                                                  |
| 3 MILE | 42.6524  | -78.7446 | In the 2nd driveway entrance (from the north) to the Boston Town Park, and 5 feet past (west of) black lamp post, and 26 feet west of Boston State Rd, at the beginning of the 10K short Turn-Around.                                                                                 |
| T/A    | 42.65235 | -78.7447 | In the 2nd driveway entrance (from the north) to the Boston Town Park and 60 feet west of Boston State Rd, and exactly adjacent the center of the intersecting Town Park Lane that runs parallel to and directly in front of the Boston Town Hall, and in the middle of the driveway. |
| 5K     | 42.64446 | -78.7445 | 8550 Boston State Rd, at the Boston Boys & Girls Club,<br>18' past (south of) sign "Boston Boys & Girls Club", 17'<br>before (north of) power pole # NYSEG # 789/366.                                                                                                                 |
| 4 MILE | 42.64595 | -78.7456 | 6' before (north of) driveway at 6556 Colonial Dr.                                                                                                                                                                                                                                    |
| 5 MILE | 42.65402 | -78.7536 | 8424 Back Creek Rd, mid driveway, and 47' before (south of) pole # NYSEG 105.                                                                                                                                                                                                         |
| 6 MILE | 42.65375 | -78.7453 | South edge of driveway at 8430 Boston State Rd.                                                                                                                                                                                                                                       |
| 10K    | 42.65169 | -78.7464 | Exact same location as the START.                                                                                                                                                                                                                                                     |