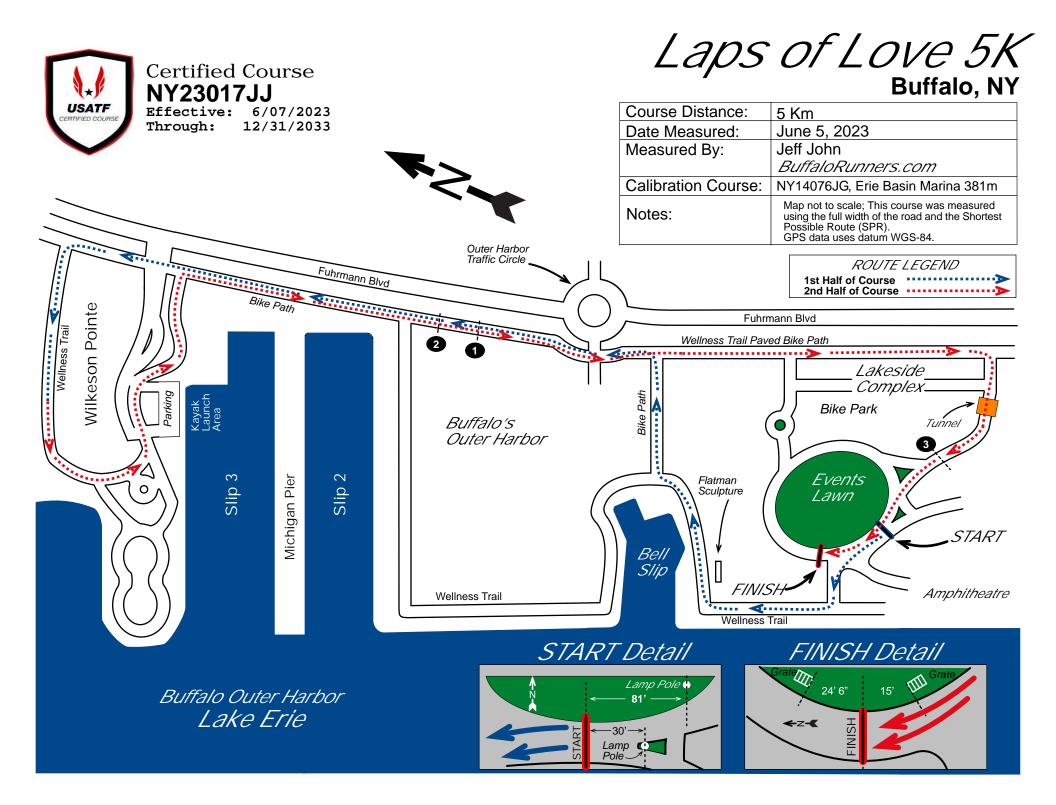

## Laps of Love 5K START, FINISH, and Mile Split Locations

| SPLIT  | GPS Lat  | GPS Lon  | Split Location Description                                                                                                                                                                                                                                                                                      |
|--------|----------|----------|-----------------------------------------------------------------------------------------------------------------------------------------------------------------------------------------------------------------------------------------------------------------------------------------------------------------|
| START  | 42.85737 | -78.8735 | On the south side of the Event Lawn Circle, near the start of<br>double-wide segment of the Event Lawn when running west, 2'<br>south of black rectanglular service cover, 30' west of wood lamp<br>post in west apex of the nearest grassy triangle, and 81' west of<br>huge wooden mid lawn lamp post # 5-45. |
| 1 MILE | 42.86756 | -78.8781 | Northbound on the Wellness Path, 105 feet past (north of) green plastic telephone transformer box #357.                                                                                                                                                                                                         |
| 2 MILE | 42.86812 | -78.8784 | Southbound on the Wellness Path, 22' 6" past (south of) green metal telephone box # 325-1, and 52' before (north of) sign "SPEED HUMP".                                                                                                                                                                         |
| 3 MILE | 42.85754 | -78.8724 | Approaching the Event Lawn circle, past the Tunnel, and 11' before (east of) wooden Lamp Pole.                                                                                                                                                                                                                  |
| FINISH | 42.85762 | -78.8743 | On the west side of the Event Lawn Circle, 24' 6" south of drain<br>grate in Event Lawn and 15' north of smaller steel drain grate in<br>Event Lawn, and 36' before (south of) small purple park sign on<br>top of wooden post "Please Stay On Trail - Wildlife At Play".                                       |