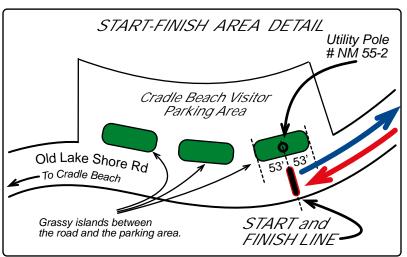

**START** On Old Lake Shore Rd exactly at Utility Pole # NM 55-2 on the east-most lawn island of the Cradle Beach Visitor Parking on the north side of Old Lakeshore Rd. The pole is situated 53' west of an entrance to the parking area, and 53' east of an entrance.