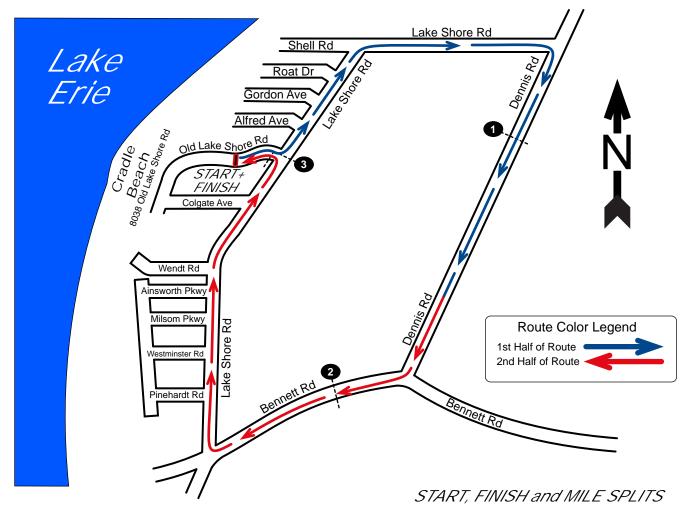

**START** On Old Lake Shore Rd exactly at Utility Pole # NM 55-2 on the east-most lawn island of the Cradle Beach Visitor Parking on the north side of Old Lakeshore Rd. The pole is situated 53' west of an entrance to the parking area, and 53' east of an entrance.

**1 MILE** On Dennis Rd 220 meters south of intersection with Lakeshore Rd, 118 meters south of driveway at 7815 Dennis Rd, and 48 feet before (north of) hydrant, and 158 feet before (north of) Pole # NM 24.

**2 MILE** At 688 Bennett Rd and 24 feet past (west of) utility pole # NG 98.

**3 MILE** Near the intersection of Lakeshore Rd and Old Lakeshore Rd and exactly 4 feet before (east of) the overhead arch at the main entrance to the Cradle Beach property.

**FINISH** Exact same location as the start line.