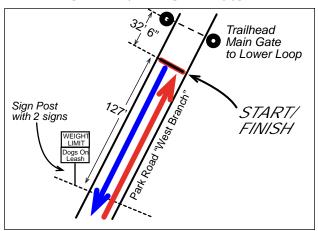

#### START/FINISH Detail

| START  | 42.72494 | -78.75397 | On the Lower Loop Park Trail Rd (West Branch) exactly 32' 6" south of the Main Gate Posts of the trailhead, and 132' north of the rectangular steel retaining fence for the bridge, and 127' north of signs "WEIGHT LIMIT 12 TONS" and sign "ALL DOGS MUST BE ON A LEASH". |
|--------|----------|-----------|----------------------------------------------------------------------------------------------------------------------------------------------------------------------------------------------------------------------------------------------------------------------------|
| 1 MILE | 42.71695 | -78.76562 | East of (before) Shelter 28 and west of (past) Shelter 24.                                                                                                                                                                                                                 |
| 2 MILE | 42.70780 | -78.75950 | East of (past) Shelter 31 and east of<br>intersection with Million Dollar Hill and west<br>of the Big Mother Hill.                                                                                                                                                         |
| 3 MILE | 42.71172 | -78.76053 | East of (past) Shelter 37A and west of (before) Shelter 37.                                                                                                                                                                                                                |
| 5K     | 42.71051 | -78.76075 | South of (past) Shelter 37 on curve before steep part of Million Dollar Hill.                                                                                                                                                                                              |
| 4 MILE | 42.71715 | -78.76510 | East of (past) Shelter 28 and west of (before) Shelter 24.                                                                                                                                                                                                                 |
| 8K     | 42.72494 | -78.75397 | Same location as start.                                                                                                                                                                                                                                                    |