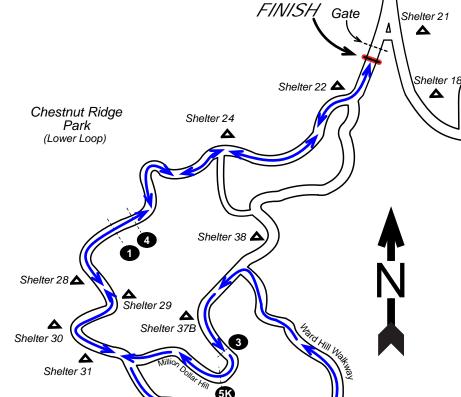

#### **Chestnut Ridge Park** Orchard Park, NY

Distance: 8 Km

October 6, 2022 Measured: Measured by: Jeff John NY14077JG Calibration:

GPS coordinates use datum

WGS-84.

Casino Lodge

Newton Rd entrance to

Chestnut Ridge Park

Newton Rd

Split

"Big Mother" Hill

N LAT

START/

This course was measured using the full width of the road and the Shortest Possible Route (SPR).

Chestnut Ridge Park (Upper Loop)

## START, FINISH, and Mile Splits

**General Description** 

W LON