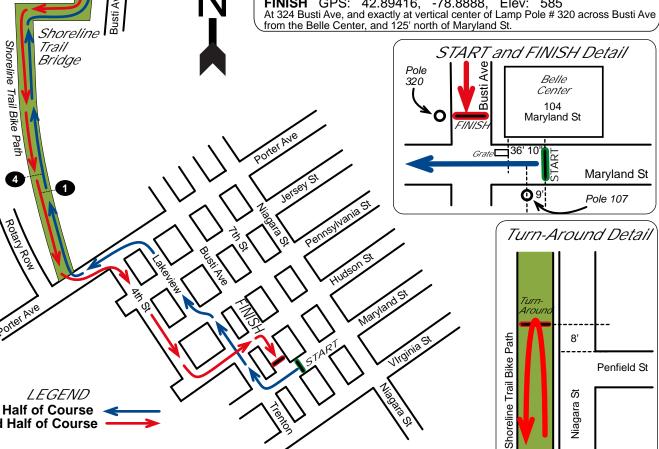

#### Start, Finish, Turn-Around, and Splits

**START** GPS: 42.89398, -78.8883, Elev: 585 At 104 Maryland Ave at the Belle Center, and exactly at a prominent expansion joint on sidewalk in front of the center, and 9 feet before (east of) Lamp Pole #107, and 36' 4" east of STOP sign at Busti Ave, and 36' 10" east of steel grate.

**Turn-Around** GPS: 42.92136, -78.8986, Elev: 584 1360 Niagara St, on the Bike Path parallel to Niagara St, 8' north of intersection with Penfield St, and 6' north of Lamp Pole # 1370, 3' north of red fire hydrant.

**FINISH** GPS: 42.89416, -78.8888, Elev: 585 At 324 Busti Ave, and exactly at vertical center of Lamp Pole # 320 across Busti Ave from the Belle Center, and 125' north of Maryland St.