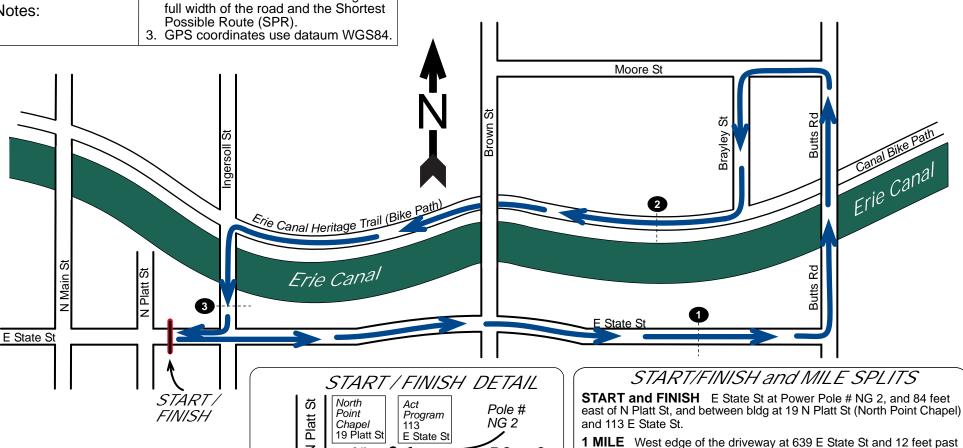

## Strawberry Festival 5K Albion, NY

| Course Distance:    | 5 Km                                                                                                                                                                                      |
|---------------------|-------------------------------------------------------------------------------------------------------------------------------------------------------------------------------------------|
| Date Measured:      | June 3, 2022                                                                                                                                                                              |
| Measured By:        | Jeff John                                                                                                                                                                                 |
|                     | BuffaloRunners.com                                                                                                                                                                        |
| Calibration Course: | NY21011JJ                                                                                                                                                                                 |
| Notes:              | <ol> <li>Map not to scale</li> <li>This course was measured using the full width of the road and the Shortest Possible Route (SPR).</li> <li>GPS coordinates use dataum WGS84.</li> </ol> |

(east of) the mailbox, and 18 feet before (west of) Pole # NG 50.

of its property. GPS: LAT 43.247915, LON -78.173156

house at 24 Ingersol.

2 MILE On The Erie Canal Heritage Trail between Braley St and Brown

St, and 590 feet before (east of) St Mary's Athletic Club sign at east edge

**3 MILE** 24 Ingersol St, 3 feet before (north of) the narrow sidewalk from

E State St

84'→•

Parking

START

FINISH

Free Methodist

Church

25 Platt St

E State St