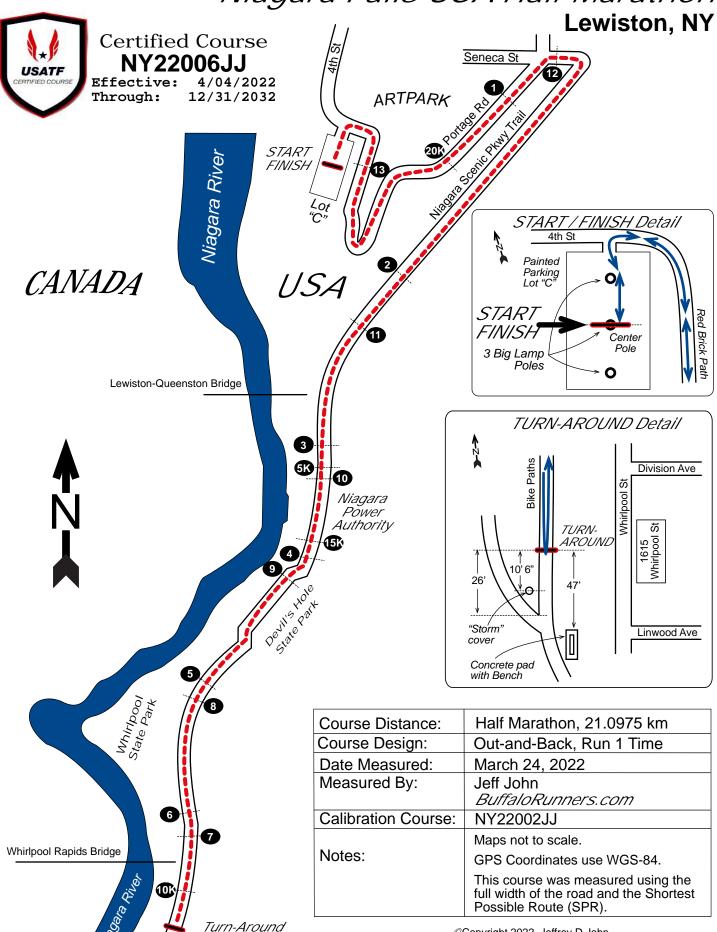

## Niagara Falls USA Half Marathon

Start, Finish, and Split Locations

| Split   | <b>GPS Lat</b> | GPS Lon   | Details                                                                                                                                                                                                                                                                                                                                                                                                |
|---------|----------------|-----------|--------------------------------------------------------------------------------------------------------------------------------------------------------------------------------------------------------------------------------------------------------------------------------------------------------------------------------------------------------------------------------------------------------|
| START   | 43.1654        | -79.04444 | In the center of the Artpark colorfully striped "Lot C" parking lot, adjacent to the Main Stage, and in-line with the huge central (#2 of the 3) big lamp pole in the north-south centerline of the lot.                                                                                                                                                                                               |
| 1 MILE  | 43.1683        | -79.03304 | On the "Portage Rd In The Park", and 202 feet past (north of) the small rectangular ticket booth, and 530 feet south of intersect with Seneca St, and adjacent to the Lewiston/Artpark Dog Park.                                                                                                                                                                                                       |
| 2 MILE  | 43.1607        | -79.04269 | On the new northern extension of the Niagara Scenic Parkway<br>Trail, roughly adjacent 441 Mountain View Dr.                                                                                                                                                                                                                                                                                           |
| 3 MILE  | 43.14661       | -79.0398  | On the new northern extension of the Niagara Scenic Parkway Trail, and 564 feet before (north of) the 5K point.                                                                                                                                                                                                                                                                                        |
| 5K      | 43.14508       | -79.03936 | On the new northern extension of the Niagara Scenic Parkway Trail, just before (north of) the Niagara Power Authority, and 3 feet past (south of) Lamp Pole # "L11 - 5".                                                                                                                                                                                                                               |
| 4 MILE  | 43.13366       | -79.04545 | Niagara Scenic Parkway Trail 35 feet before (north of) the twin stone pillars at pedestrain entrance to the Devils Hole State Park.                                                                                                                                                                                                                                                                    |
| 5 MILE  | 43.12397       | -79.05913 | On the Niagara Scenic Parkway Trail, 600 meters before (north of) entrance to Whirlpool State Park.                                                                                                                                                                                                                                                                                                    |
| 6 MILE  | 43.11176       | -79.05728 | On the Niagara Scenic Parkway Trail, and 270 meters before (north of) the Whirlpool-Rapids Bridge.                                                                                                                                                                                                                                                                                                     |
| 10K     | 43.10909       | -79.05578 | 14 feet past (south of) Power Pole #2211 at 2211 Whirlpool St.                                                                                                                                                                                                                                                                                                                                         |
| T/A     | 43.10424       | -79.05551 | On the bike path parallel to Whirlpool St and between Division Ave and Linwood Ave, and in-line with 1615 Whirlpool St between apt #5 and #6, and 47 feet north-west of concrete slab hosting a park bench, and 10 feet 6 inches north-west of round manhole cover labeled "STORM", and 20 feet south-east of hydrant on opposite side of Whirlpool Ave, and 26 feet north-west of fork in bike paths. |
| 7 MILE  | 43.1106        | -79.05619 | 2315 Whirlpool St, at "SGS Can-Am Mailboxes" store front.                                                                                                                                                                                                                                                                                                                                              |
| 8 MILE  | 43.12302       | -79.0608  | On the Niagara Scenic Parkway Trail.                                                                                                                                                                                                                                                                                                                                                                   |
| 9 MILE  | 43.13326       | -79.04741 | Next to the riverside parking area in the Devils' Hole State Park, 24 feet before (south of) big multi-colored tourist sign "Shoreline Trail Lower River".                                                                                                                                                                                                                                             |
| 15K     | 43.13567       | -79.04234 | On the Niagara Scenic Parkway Trail path, south of the Power Authority, and adjacent to the intersect of Lewiston Rd, University Dr, and Hyde Park Blvd.                                                                                                                                                                                                                                               |
| 10 MILE | 43.14507       | -79.03938 | On the new northern extension of the Niagara Scenic Parkway Trail, and 13 feet before (south of) the 5K point, and 16 feet before (south of) Lamp Pole # "L11 - 5", and past (north of) the Niagara Power Authority.                                                                                                                                                                                   |
| 11 MILE | 43.15916       | -79.0428  | On the Niagara Scenic Parkway Trail 16 feet before (south of) lamp pole # L9 - 9                                                                                                                                                                                                                                                                                                                       |
| 12 MILE | 43.16959       | -79.03184 | On Seneca St, middle of stretch between Portage Rd and S 9th St, at the Artpark Maintenance Center                                                                                                                                                                                                                                                                                                     |
| 20K     | 43.16561       | -79.03816 | On Portage Rd, 39 feet before (north-east of) lamp pole #12 - P2.                                                                                                                                                                                                                                                                                                                                      |
| 13 MILE | 43.1652        | -79.04415 | Within the Artpark, above the Striped Parking Lot and on the redbrick road, and 28 feet before (south of) lamp pole # BR-19                                                                                                                                                                                                                                                                            |
| FINISH  | 43.1654        | -79.04444 | Same location as the start line                                                                                                                                                                                                                                                                                                                                                                        |