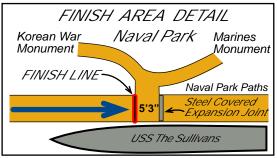

## Veterans Race 5K Exact Locations of Key Race Course Points

| SPLIT                               | <b>GPS LAT</b> | <b>GPS LON</b> | DETAILS                                                                                                                                                                                                                                                                                                                   |
|-------------------------------------|----------------|----------------|---------------------------------------------------------------------------------------------------------------------------------------------------------------------------------------------------------------------------------------------------------------------------------------------------------------------------|
| START                               | 42.878159      | -78.88057      | Erie St behind the Naval Park's Korea War monument, and 20 feet north of Lamp Pole #11.                                                                                                                                                                                                                                   |
| T/A<br>Scott St /<br>Chicago<br>St  | 42.875513      | -78.86715      | On Scott St, 15 feet west of intersection with Chicago St, and at the center of the steel grate on the south side of Scott St.                                                                                                                                                                                            |
| 1 MILE                              | 42.876698      | -78.87269      | Scott St, between Washington St and Michigan Ave, 67 feet east of Lamp Pole #108 and 20 feet 8 inches west of Lamp Pole #118, and 216 feet east of edge of Buffalo News Bldg at 120 Scott St, and 518 feet west of Michagan Ave.                                                                                          |
| T/A Erie<br>St /<br>Wilkeson<br>Way | 42.879757      | -78.88188      | On Erie St and within the intersection of Erie St with Wilkeson Way. Traffic safety cones or other barrier must be deployed here to stretch the island to add distance. The T/A should be located 39 feet north of the island that is south of Wilkeson Way and 47 feet south of the island to the north of Wilkeson Way. |
| 2 MILE                              | 42.880455      | -78.88841      | On Erie St within the Erie Basin Marina and 67 feet north of Pole #16, and 57 feet south of Pole #18. (Runners are heading north).                                                                                                                                                                                        |
| 3 MILE                              | 42.878728      | -78.88246      | At the northern entrance to the Naval Park on Erie St near the intersect with Marine Dr and 4 ft 8 in past the last 5K/10K common point.                                                                                                                                                                                  |
| FINISH                              | 42.877872      | -78.88072      | On the Naval Park's paved path adjacent the USS The Sulivans, and at the west edge of the intersecting sidewalk from the Korea and Marines monuments, and 5 ft 3 inches west of the steel expansion joint cover at the east edge of the intersecting sidewalk from the monuments, and 566 feet east of Erie St.           |