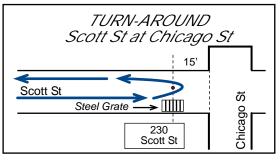

## Veterans Race 5K Exact Locations of Key Race Course Points

| SPLIT                               | <b>GPS LAT</b> | <b>GPS LON</b> | DETAILS                                                                                                                                                                                                                                                                                                                   |
|-------------------------------------|----------------|----------------|---------------------------------------------------------------------------------------------------------------------------------------------------------------------------------------------------------------------------------------------------------------------------------------------------------------------------|
| START                               | 42.878159      | -78.88057      | Erie St behind the Naval Park's Korea War monument, and 20 feet north of Lamp Pole #11.                                                                                                                                                                                                                                   |
| T/A<br>Scott St /<br>Chicago<br>St  | 42.875513      | -78.86715      | On Scott St, 15 feet west of intersection with Chicago St, and at the center of the steel grate on the south side of Scott St.                                                                                                                                                                                            |
| 1 MILE                              | 42.876698      | -78.87269      | Scott St, between Washington St and Michigan Ave, 67 feet east of Lamp Pole #108 and 20 feet 8 inches west of Lamp Pole #118, and 216 feet east of edge of Buffalo News Bldg at 120 Scott St, and 518 feet west of Michagan Ave.                                                                                          |
| T/A Erie<br>St /<br>Wilkeson<br>Way | 42.879757      | -78.88188      | On Erie St and within the intersection of Erie St with Wilkeson Way. Traffic safety cones or other barrier must be deployed here to stretch the island to add distance. The T/A should be located 39 feet north of the island that is south of Wilkeson Way and 47 feet south of the island to the north of Wilkeson Way. |
| 2 MILE                              | 42.880455      | -78.88841      | On Erie St within the Erie Basin Marina and 67 feet north of Pole #16, and 57 feet south of Pole #18. (Runners are heading north).                                                                                                                                                                                        |
| 3 MILE                              | 42.878728      | -78.88246      | At the northern entrance to the Naval Park on Erie St near the intersect with Marine Dr and 4 ft 8 in past the last 5K/10K common point.                                                                                                                                                                                  |
| FINISH                              | 42.877872      | -78.88072      | On the Naval Park's paved path adjacent the USS The Sulivans, and at the west edge of the intersecting sidewalk from the Korea and Marines monuments, and 5 ft 3 inches west of the steel expansion joint cover at the east edge of the intersecting sidewalk from the monuments, and 566 feet east of Erie St.           |