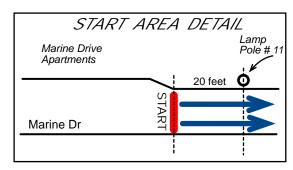

## Veterans Race 5K Exact Locations of Key Race Course Points

| SPLIT                               | <b>GPS LAT</b> | <b>GPS LON</b> | DETAILS                                                                                                                                                                                                                                                                                                                   |
|-------------------------------------|----------------|----------------|---------------------------------------------------------------------------------------------------------------------------------------------------------------------------------------------------------------------------------------------------------------------------------------------------------------------------|
| START                               | 42.878159      | -78.88057      | Erie St behind the Naval Park's Korea War monument, and 20 feet north of Lamp Pole #11.                                                                                                                                                                                                                                   |
| T/A<br>Scott St /<br>Chicago<br>St  | 42.875513      | -78.86715      | On Scott St, 15 feet west of intersection with Chicago St, and at the center of the steel grate on the south side of Scott St.                                                                                                                                                                                            |
| 1 MILE                              | 42.876698      | -78.87269      | Scott St, between Washington St and Michigan Ave, 67 feet east of Lamp Pole #108 and 20 feet 8 inches west of Lamp Pole #118, and 216 feet east of edge of Buffalo News Bldg at 120 Scott St, and 518 feet west of Michagan Ave.                                                                                          |
| T/A Erie<br>St /<br>Wilkeson<br>Way | 42.879757      | -78.88188      | On Erie St and within the intersection of Erie St with Wilkeson Way. Traffic safety cones or other barrier must be deployed here to stretch the island to add distance. The T/A should be located 39 feet north of the island that is south of Wilkeson Way and 47 feet south of the island to the north of Wilkeson Way. |
| 2 MILE                              | 42.880455      | -78.88841      | On Erie St within the Erie Basin Marina and 67 feet north of Pole #16, and 57 feet south of Pole #18. (Runners are heading north).                                                                                                                                                                                        |
| 3 MILE                              | 42.878728      | -78.88246      | At the northern entrance to the Naval Park on Erie St near the intersect with Marine Dr and 4 ft 8 in past the last 5K/10K common point.                                                                                                                                                                                  |
| FINISH                              | 42.877872      | -78.88072      | On the Naval Park's paved path adjacent the USS The Sulivans, and at the west edge of the intersecting sidewalk from the Korea and Marines monuments, and 5 ft 3 inches west of the steel expansion joint cover at the east edge of the intersecting sidewalk from the monuments, and 566 feet east of Erie St.           |