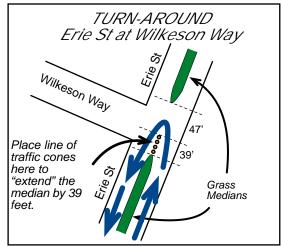

## Veterans Race 5K Exact Locations of Key Race Course Points

| SPLIT                               | <b>GPS LAT</b> | <b>GPS LON</b> | DETAILS                                                                                                                                                                                                                                                                                                                   |
|-------------------------------------|----------------|----------------|---------------------------------------------------------------------------------------------------------------------------------------------------------------------------------------------------------------------------------------------------------------------------------------------------------------------------|
| START                               | 42.878159      | -78.88057      | Erie St behind the Naval Park's Korea War monument, and 20 feet north of Lamp Pole #11.                                                                                                                                                                                                                                   |
| T/A<br>Scott St /<br>Chicago<br>St  | 42.875513      | -78.86715      | On Scott St, 15 feet west of intersection with Chicago St, and at the center of the steel grate on the south side of Scott St.                                                                                                                                                                                            |
| 1 MILE                              | 42.876698      | -78.87269      | Scott St, between Washington St and Michigan Ave, 67 feet east of Lamp Pole #108 and 20 feet 8 inches west of Lamp Pole #118, and 216 feet east of edge of Buffalo News Bldg at 120 Scott St, and 518 feet west of Michagan Ave.                                                                                          |
| T/A Erie<br>St /<br>Wilkeson<br>Way | 42.879757      | -78.88188      | On Erie St and within the intersection of Erie St with Wilkeson Way. Traffic safety cones or other barrier must be deployed here to stretch the island to add distance. The T/A should be located 39 feet north of the island that is south of Wilkeson Way and 47 feet south of the island to the north of Wilkeson Way. |
| 2 MILE                              | 42.880455      | -78.88841      | On Erie St within the Erie Basin Marina and 67 feet north of Pole #16, and 57 feet south of Pole #18. (Runners are heading north).                                                                                                                                                                                        |
| 3 MILE                              | 42.878728      | -78.88246      | At the northern entrance to the Naval Park on Erie St near the intersect with Marine Dr and 4 ft 8 in past the last 5K/10K common point.                                                                                                                                                                                  |
| FINISH                              | 42.877872      | -78.88072      | On the Naval Park's paved path adjacent the USS The Sulivans, and at the west edge of the intersecting sidewalk from the Korea and Marines monuments, and 5 ft 3 inches west of the steel expansion joint cover at the east edge of the intersecting sidewalk from the monuments, and 566 feet east of Erie St.           |