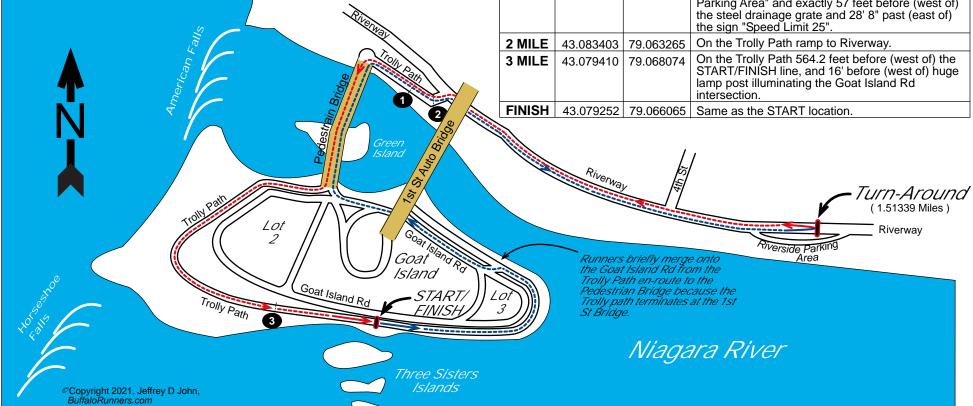

|  | START  | 43.079252 | 79.066065 | On the Trolly Path and exactly in-line with the eastern edge of the east side vertical support post of the Niagara Scenic Trolly shelter at 3 Sisters.                              |
|--|--------|-----------|-----------|-------------------------------------------------------------------------------------------------------------------------------------------------------------------------------------|
|  | 1 MILE | 43.083717 | 79.063791 | On the Trolly Path ramp to Riverway, between the 4th and 5th lamp posts running east from the pedestrian bridge.                                                                    |
|  | T/A    | 43.080996 | 79.054750 | On Riverway at the island formed by the "Riverside Parking Area" and exactly 57 feet before (west of) the steel drainage grate and 28' 8" past (east of) the sign "Speed Limit 25". |
|  | 2 MILE | 43.083403 | 79.063265 | On the Trolly Path ramp to Riverway.                                                                                                                                                |
|  | 3 MILE | 43.079410 | 79.068074 | On the Trolly Path 564.2 feet before (west of) the START/FINISH line, and 16' before (west of) huge lamp post illuminating the Goat Island Rd intersection.                         |
|  | FINISH | 43 070252 | 70 066065 | Same as the START location                                                                                                                                                          |