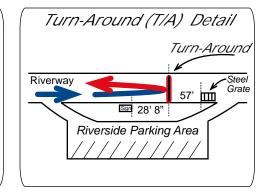

|  | START  | 43.079252 | 79.066065 | On the Trolly Path and exactly in-line with the eastern edge of the east side vertical support post of the Niagara Scenic Trolly shelter at 3 Sisters.                              |
|--|--------|-----------|-----------|-------------------------------------------------------------------------------------------------------------------------------------------------------------------------------------|
|  | 1 MILE | 43.083717 | 79.063791 | On the Trolly Path ramp to Riverway, between the 4th and 5th lamp posts running east from the pedestrian bridge.                                                                    |
|  | T/A    | 43.080996 | 79.054750 | On Riverway at the island formed by the "Riverside Parking Area" and exactly 57 feet before (west of) the steel drainage grate and 28' 8" past (east of) the sign "Speed Limit 25". |
|  | 2 MILE | 43.083403 | 79.063265 | On the Trolly Path ramp to Riverway.                                                                                                                                                |
|  | 3 MILE | 43.079410 | 79.068074 | On the Trolly Path 564.2 feet before (west of) the START/FINISH line, and 16' before (west of) huge lamp post illuminating the Goat Island Rd intersection.                         |
|  | FINISH | 43 070252 | 70 066065 | Same as the START location                                                                                                                                                          |