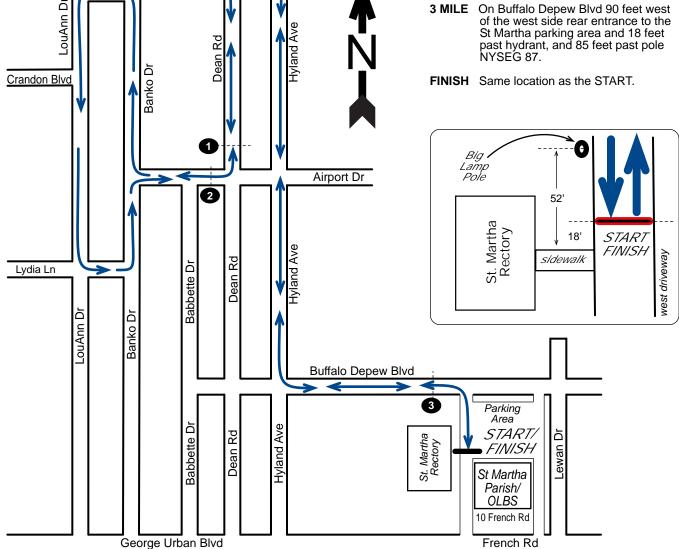

START, FINISH and Mile Splits

- START In front of the St. Martha Rectory on the west edge of the St Martha parking area, and 18 feet north of the white sidewalk to the Rectory, and 52 feet south of large lamp pole.
- **1 MILE** 232 Dean Rd, and 9 feet before front door of 232 Dean Rd.
- 2 MILE On Airport Dr between Babette Dr and Dean Rd, and 107 feet east of Dean Rd.
- 3 MILE On Buffalo Depew Blvd 90 feet west of the west side rear entrance to the St Martha parking area and 18 feet past hydrant, and 85 feet past pole NYSEG 87.