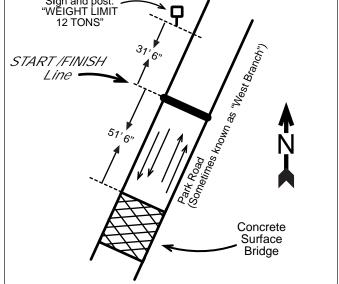

## Mile Splits

**START** 51' 6" before (north of) the concrete surface bridge, and 31' 6" past (south of) the sign "Weight Limit 12 Tons", and 0.2 mile south of the Newton Rd entrance.

**1 MILE** 175 feet before (north of) paved driveway to Shelter 28.