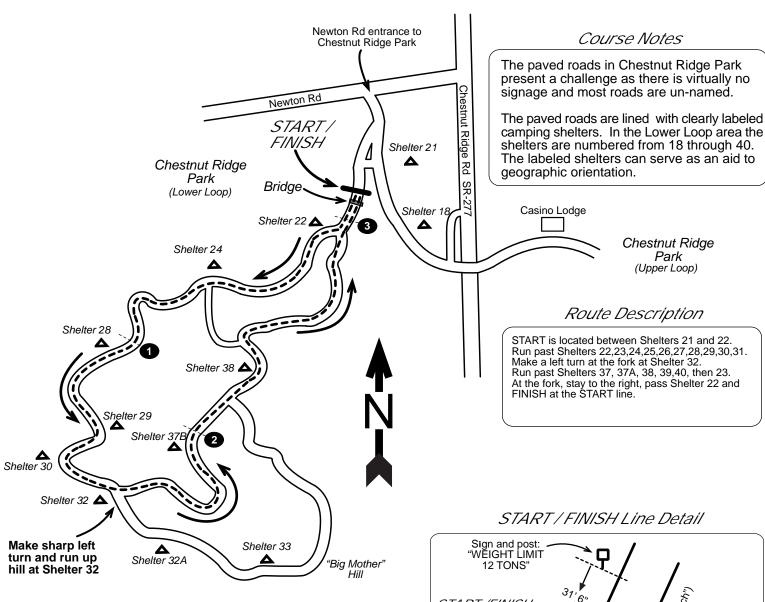

## Chestnut Ridge Flatliner 5K Orchard Park, NY

Measured by Jeff John March 23, 2017, adjusted March 13, 2024 Course Length = 5 Km Original course = Flatliner 3-Mile, NY17008JJ

## Mile Splits

**START** 51' 6" before (north of) the concrete surface bridge, and 31' 6" past (south of) the sign "Weight Limit 12 Tons", and 0.2 mile south of the Newton Rd entrance.

**1 MILE** 175 feet before (north of) paved driveway to Shelter 28.

2 MILE 28 feet past driveway to Shelter 37B.

**3 MILE** 19 feet before (south of) the "Lower Loop Trail" information post at the "Lower Loop Trailhead".

**FINISH** Same as the START.