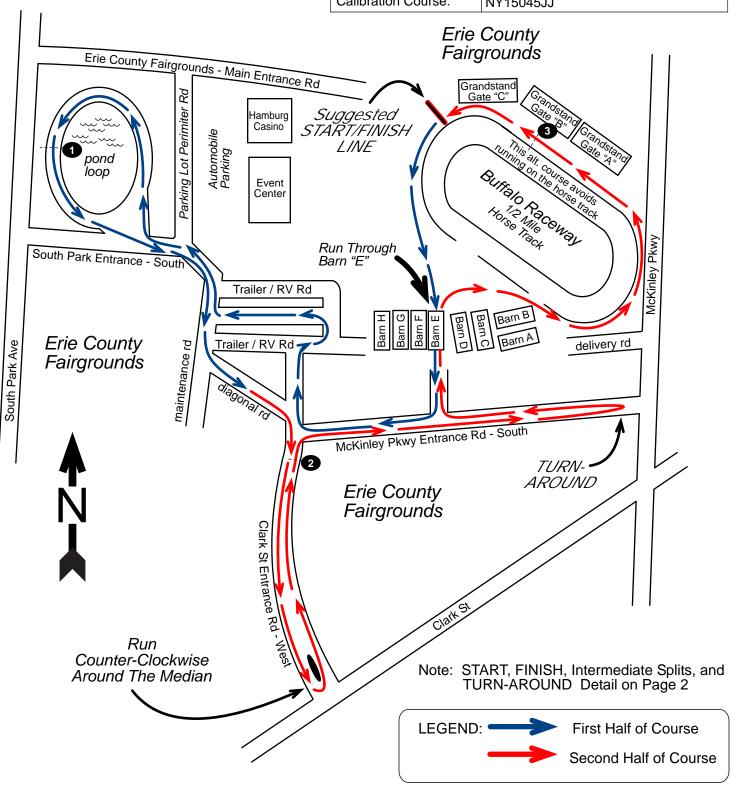

### Erie County Fairgrounds 5K - Alternate

### Hamburg, NY

## Certified Course NY17036JJ

Effective: 11/16/2019 Through: 12/31/2027

| Course Distance:    | 5 Km                                              |
|---------------------|---------------------------------------------------|
| Date Measured:      | 11/08/2017,<br>adjusted 11/15/2019 from NY17034JJ |
| Measured By:        | Jeff John                                         |
| Calibration Course: | NY15045JJ                                         |

# Erie County Fairgrounds 5K - Alternate Hamburg, NY NY17036JJ

#### START, FINISH, Intermediate Splits

NOTE: This course is a "Loop" design, thus the total distance will be the same, exactly 5 km, from any point on the course selected to be the combined START/FINISH. The Intermediate splits listed below are only valid for the suggested START/FINISH location.

START In the parking area west of the horse track and 175 feet south-west of the west entrance to Grandstand Gate "C", and at GPS coordinate: 42.73698, -78.817101

**1 MILE** At the west side of the pond on the "pond loop" packed gravel road and exactly at GPS coordinates: 42.737446, -78.824651.

**2 MILE** On the Clark Street entrance road after the runners have negotiated the turn-around at the end of the median at Clark St, and at GPS coordinate: 42.732488, -78.819890.

**TURN-AROUND** On the McKinley Pkwy - South Entrance Road, and 81 feet before (west of) gigantic power line pole NYSEG T-136, and 192' before (west of) the perimiter fence at McKinley Pkwy, and 34' past pole with giant "6". 42.733239, -78.813653.

**3 MILE** Near middle of Grandstand Gate "B" bldg, and at GPS coordinate: 42.736984, -78.81530.

FINISH Same as start location.

NY17036JJ Map, Page 2 of 2