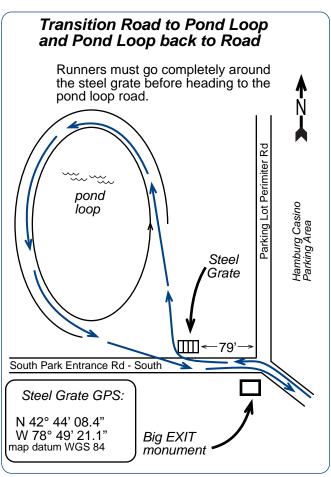

START In the parking area west of the horse track and 175 feet south-west of the west entrance to Grandstand Gate "C", and at GPS coordinate: 42.73698, -78.817101

**1 MILE** At the west side of the pond on the "pond loop" packed gravel road and exactly at GPS coordinates: 42.737446, -78.824651.