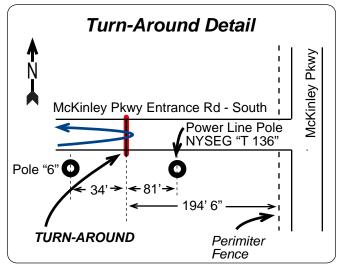

**2 MILE** On the Clark Street entrance road after the runners have negotiated the turn-around at the end of the median at Clark St, and at GPS coordinate: 42.732488, -78.819890.

**TURN-AROUND** On the McKinley Pkwy - South Entrance Road, and 81 feet before (west of) gigantic power line pole NYSEG T-136, and 192' before (west of) the perimiter fence at McKinley Pkwy, and 34' past pole with giant "6". 42.733239, -78.813653.