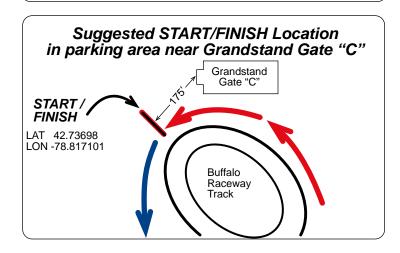

START In the parking area west of the horse track and 175 feet south-west of the west entrance to Grandstand Gate "C", and at GPS coordinate: 42.73698, -78.817101

**1 MILE** At the west side of the pond on the "pond loop" packed gravel road and exactly at GPS coordinates: 42.737446, -78.824651.