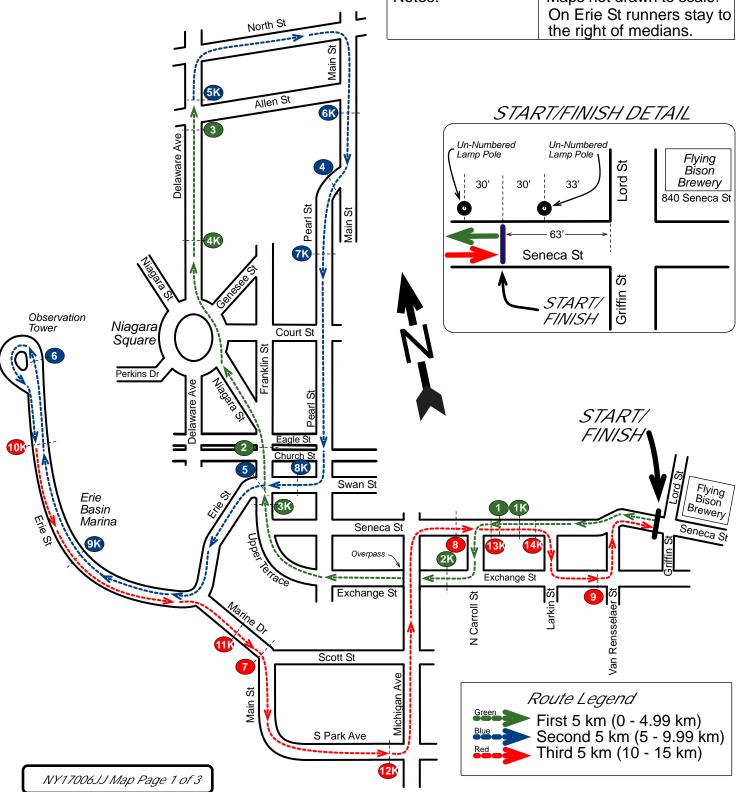

# Certified Course NY17006JJ Effective: 2/24/2017 Through: 12/31/2027

### **RUN716**START, FINISH and Intermediate Splits

USATF Certified Course: **NY17006JJ**Distance: 15 Km
Date Measured: 2/19/2017

| Split  | Details                                                                                                                                                                  |  |  |  |  |  |  |
|--------|--------------------------------------------------------------------------------------------------------------------------------------------------------------------------|--|--|--|--|--|--|
| START  | On Seneca St 63' west of Lord St, and 30' west of Lamp Pole # 822, and 30' east of Lamp Pole # 816 (mid-way between first poles on north side of Seneca west of Lord St) |  |  |  |  |  |  |
| 1 km   | On Seneca St in intersection with Alabama St, 4' past east edge of Alabama St                                                                                            |  |  |  |  |  |  |
| 1 MILE | Seneca St at Chef's Restaurant, and mid X-walk (east side of street) in intersect with Chicago St                                                                        |  |  |  |  |  |  |
| 2 Km   | On Exchange St, 9' past (west of) Lamp Pole 206, and mid-way between N Carroll St and Michigan Ave overpass                                                              |  |  |  |  |  |  |
| 3 Km   | Franklin St, at the STOP sign before (south of) Swan St                                                                                                                  |  |  |  |  |  |  |
| 2 MILE | Franklin St, mid-way between Church St and Eagle St, and 26' past Lamp Pole #88, and 32' before status of George Washington                                              |  |  |  |  |  |  |
| 4 Km   | Delaware Ave at north edge of intersectiong Chippewa Ave                                                                                                                 |  |  |  |  |  |  |
| 3 MILE | Delaware Ave, 6' past (north of) Lamp Pole # 500                                                                                                                         |  |  |  |  |  |  |
| 5 Km   | 560 Delaware Ave, 18' past (north of) Allen St                                                                                                                           |  |  |  |  |  |  |
| 6 Km   | At door of 916 MAIN ST, past Allen St, before Carlton St, and 61' before (north of) Carlton St, and 80' past Lamp Pole # 922                                             |  |  |  |  |  |  |
| 4 MILE | Pearl St exactly at Lamp Pole # 589, and 100' past Main St                                                                                                               |  |  |  |  |  |  |
| 7 Km   | Pearl St, south of Shea's Theatre and north of Chippewa St, and 5' before (north of) Lamp Pole # 414                                                                     |  |  |  |  |  |  |
| 8 Km   | Swan St, mid-block between Pearl St and Franklin St, and at Lamp Pole 38                                                                                                 |  |  |  |  |  |  |
| 5 MILE | Middle of intersection of Swan St and Franklin St                                                                                                                        |  |  |  |  |  |  |
| 9 Km   | On Erie St, 30' past Lamp Pole # 6, and before 40' before (south of) The Hatch Restaurant                                                                                |  |  |  |  |  |  |
| 6 MILE | On Erie St at the Rest Rooms of the Erie Basin Marina observation tower and 10' before Lamp Pole # 59-2 and at start of T/A loop                                         |  |  |  |  |  |  |
| 10 Km  | On Erie St, runners now heading south, exactly at Lamp Pole # 28, and just north of northmost marina dock                                                                |  |  |  |  |  |  |
| 11 Km  | Marine Dr at the south-east most bldg of the Marine Tower Apartments, and 35' before hydrant, and 77' past Lamp Pole # 11                                                |  |  |  |  |  |  |
| 7 MILE | On Marine Dr, mid X-walk on west edge of intersection with Main St                                                                                                       |  |  |  |  |  |  |
| 12 Km  | 196 South Park Ave, between Columbia St and Michigan Ave, and between the two garages at north side of S Park Ave                                                        |  |  |  |  |  |  |
| 8 MILE | Seneca St, between Butler Pl and N Carroll St and 9' before (west of) Lamp Pole # 212, and 12' before east end of wall on south side of Seneca St                        |  |  |  |  |  |  |
| 13 Km  | 251 Seneca St and 22' before (west of) Lamp Pole # 257, between N Carroll St and Chicago St                                                                              |  |  |  |  |  |  |
| 14 Km  | On Seneca St, 58' past (east of) Lamp Pole # 579, on the rising potion of the bridge of the RR tracks                                                                    |  |  |  |  |  |  |
| 9 MILE | On Exchange St between Larkin St and Van Rensselaer St, and 15' past (east of) Lamp Pole # 682, and 117 feet before Van Rensselaer St                                    |  |  |  |  |  |  |
| FINISH | Same as START LINE                                                                                                                                                       |  |  |  |  |  |  |

#### **RUN716**Route Outline

**USATF Certified Course:** NY17006JJ

**Distance:** 15 Km **Date Measured:** 2/19/2017

| Turn     | Direction  | Street            | Details                                                                                                                               |
|----------|------------|-------------------|---------------------------------------------------------------------------------------------------------------------------------------|
|          | CTA DT     | Seneca St         | Near the Flying Bison Brewery at 840                                                                                                  |
|          | START      |                   | Seneca St and 63 feet west of Lord St.                                                                                                |
|          |            |                   | on Seneca St The road forks at Swan St at                                                                                             |
|          | West       | Seneca St         | Larkin Square, stay to the left to remain on                                                                                          |
|          |            |                   | Seneca St                                                                                                                             |
| Left     | South      | N Carroll St      |                                                                                                                                       |
| Right    | West       | Exchange St       |                                                                                                                                       |
|          | North-West | Upper Terrace     | Exchange St becomes Upper Terrace after intersection with Main St                                                                     |
|          | North      | Franklin St       | Upper Terrace becomes Franklin St after intersection with W Seneca St                                                                 |
| Left     | North-West | Niagara St        |                                                                                                                                       |
| Right    | North      | Niagara Square    |                                                                                                                                       |
| Right    | North      | Delaware Ave      |                                                                                                                                       |
| Rlght    | East       | North St          |                                                                                                                                       |
| Right    | South      | Main St           |                                                                                                                                       |
| Right    | South      | Pearl St          |                                                                                                                                       |
| Right    | North-West | Erie St           | On-ramp to Erie St is at west side of the                                                                                             |
|          |            |                   | Pearl St intersection with Swan St                                                                                                    |
| Loop T/A |            | Erie St           | Run on Erie St into the Erie Basin Marina, run the loop at the north end of Erie St (at the Rest Rooms) and then return over Erie St. |
|          | South-East | Erie St           |                                                                                                                                       |
| Right    | South-East | Marine Dr         |                                                                                                                                       |
| Rlght    | South      | Main St           |                                                                                                                                       |
|          | South-East | S Park Ave        | Main St becomes S Park Ave                                                                                                            |
| Left     | North      | Michigan Ave      |                                                                                                                                       |
| Right    | East       | Seneca St         |                                                                                                                                       |
| Right    | South      | Larkin St         |                                                                                                                                       |
| Left     | East       | Exchange St       |                                                                                                                                       |
| Left     | North      | Van Rensselaer St |                                                                                                                                       |
| Right    | East       | Sececa St         |                                                                                                                                       |
|          | FINISH     | Seneca St         | Exact same line as the START                                                                                                          |