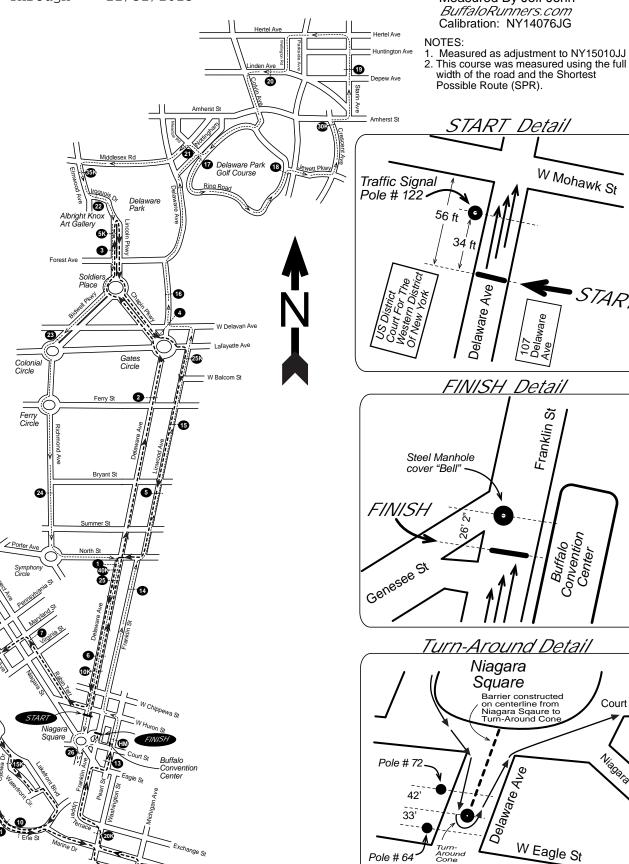

width of the road and the Shortest

Pole # 64

# Buffalo Marathon 2020 Intermediate Splits

| Split            | Location                                                                                                                                                                                                                                                                                                       |
|------------------|----------------------------------------------------------------------------------------------------------------------------------------------------------------------------------------------------------------------------------------------------------------------------------------------------------------|
| START            | 107 Delaware Ave, between W Mohawk St to the north and Niagara Square to the south, and 56 feet south of W Mohawk St, and 34 feet south of Traffic Signal Pole # 122 (located on the S-W corner of the intersection of W Mohawk St with Delaware Ave). Runners will start by running north from this location. |
| 1 MILE           | 650 Delaware Ave (Walgreens Drug Store), 10 feet 6 inches past pole # 638, and generally past (north of) Allen St, and before North St.                                                                                                                                                                        |
| 2 MILE           | 1175 / 1180 Delaware Ave, just past W Ferry St and mid driveway at Canisius High School's Beecher Hall.                                                                                                                                                                                                        |
| 3 MILE           | 76 Lincoln Pkwy Service Rd, past (north of) Forest Ave, and 24 feet before (south of) black lamp pole # 76.                                                                                                                                                                                                    |
| 5K               | 140 Lincoln Pkwy Service Rd, past Rumsey Rd, 4 feet before (south of) black lamp pole # 126.                                                                                                                                                                                                                   |
| 4 MILE           | 3 Chapin Pkwy, last house before (north of) Gates Circle, between sidewalk intersection and round manhole cover.                                                                                                                                                                                               |
| 5 MILE           | 228 Linwood Ave, at south edge of driveway, just past Bryant St                                                                                                                                                                                                                                                |
| 6 MILE           | 414 Delaware Ave, 20 feet south of intersection with Edward St., 7 feet before pole # 418.                                                                                                                                                                                                                     |
| 10K              | 306 Delaware Ave, and 19 feet before Lamp Pole # 302, and generally past Tracy St and before Johnson Park (N).                                                                                                                                                                                                 |
| 7 MILE           | 219 / 224 Prospect Ave, at north edge of driveway at 219 Prospect Ave, and generally past Virginia St and before Maryland St.                                                                                                                                                                                  |
| 8 MILE           | On the Porter Ave I-190 overpass directly above the RR track, between 4th St to the east and DAR Dr to the west.                                                                                                                                                                                               |
| 9 MILE           | On the Bike Path, 115' south of entrance from Amvets Dr and 21' north of sign post "DANGER UNDERCURRENT"                                                                                                                                                                                                       |
| 15K              | Ojibwa Cir, just past Lakefront Blvd and 34' east of Pole # 21                                                                                                                                                                                                                                                 |
| 10 MILE          | on Erie St 80' west of Templeton Terr and at the "NO STANDING ANYTIME" sign                                                                                                                                                                                                                                    |
| 11 MILE          | Erie St (Near the "Hatch") and 44' south of Pole # 12                                                                                                                                                                                                                                                          |
| 12 MILE          | On Michigan Ave 64' north of intersection with Perry St and 61' south of Pole # 144                                                                                                                                                                                                                            |
| 20K              | On Washington St between Exchange St and Scott St and 47' south of south edge of I-190 overpass                                                                                                                                                                                                                |
| 13 MILE          | Pearl St, 5' past Pole # 196 which is right after the Eagle St intersection                                                                                                                                                                                                                                    |
| Half<br>Marathon | Pearl St, 82' past the intersection with Court St                                                                                                                                                                                                                                                              |

# Buffalo Marathon 2020 Intermediate Splits

| Split    | Location                                                                                                                                    |
|----------|---------------------------------------------------------------------------------------------------------------------------------------------|
| 14 MILE  | 466 Franklin, 53' past Pole # 459, between Virginia St and Allen St                                                                         |
| 15 MILE  | 368 Linwood Ave, 47' past Pole # 360, between Utica St and Ferry St                                                                         |
| 25K      | On Linwood Ave 43' past Pole # 634, between W Ferry St and W                                                                                |
|          | Balcom Ave                                                                                                                                  |
| 16 MILE  | On Delaware Ave 10' south of intersect with Inwood PI                                                                                       |
| 17 MILE  | Delaware Park's Ring Road 9' past intersect with Meadow Rd                                                                                  |
| 18 MILE  | Mid curve of intersect of Ring Rd & Jewett Pkwy, 5' past STOP Sign                                                                          |
| 30K      | Mid curve of intersection of Crescent Ave with Amherst St, and 12' before Pole # 1581                                                       |
| 19 MILE  | Starin Ave, 38' past intersection with Depew Ave                                                                                            |
| 20 MILE  | 326/330 Linden Ave, 29' before Pole # 329, between Norwalk Ave                                                                              |
|          | and North Park Ave                                                                                                                          |
| 21 MILE  | 62 Middlesex RD, 28' before Pole #64, just past the intersect with Meadow Rd                                                                |
| 35K      | Elmwood Ave, 78' past Pole # 1465, just past Middlesex Ave                                                                                  |
| 22 MILE  | On Iroquois Dr, 26' before Pole # 1329, just past Elmwood Ave                                                                               |
| 23 MILE  | Near 48 Bidwell Pkwy, 19' before Pole # 40, and just past Delavan Ave                                                                       |
| 24 MILE  | 204 Richmond Ave, 46' before Pole # 169, between Connecticut St and 17th St.                                                                |
| 40K      | On Delaware Ave, 69' past Pole # 638 (at Roosevelt Inaugural                                                                                |
|          | Memorial) just south of North St                                                                                                            |
| 25 MILE  | 560 Delaware Ave, 36' north of Allen St.                                                                                                    |
| 26 MILE  | On Delaware Ave south of Niagara Square, 10' past Pole # 88                                                                                 |
| Turn-    | Delaware Ave between Niagara Square and W Eagle St, in the center                                                                           |
| Around   | of the road, and 33' north of Pole # 64 and 42' south of Pole # 72.<br>Location is 62' north of W Eagle St and 229' south of Niagara Square |
| Marathon | On Franklin St at the Buffalo Convention Center, 153 Franklin St, and                                                                       |
|          | mid-island of Genesee St intersect and exactly 26' 2" south of the                                                                          |
|          | center of manhole cover "Bell" (the closest of 2 such covers), and 29'                                                                      |
|          | 9" before center doors Of the Buffalo Convention Center                                                                                     |