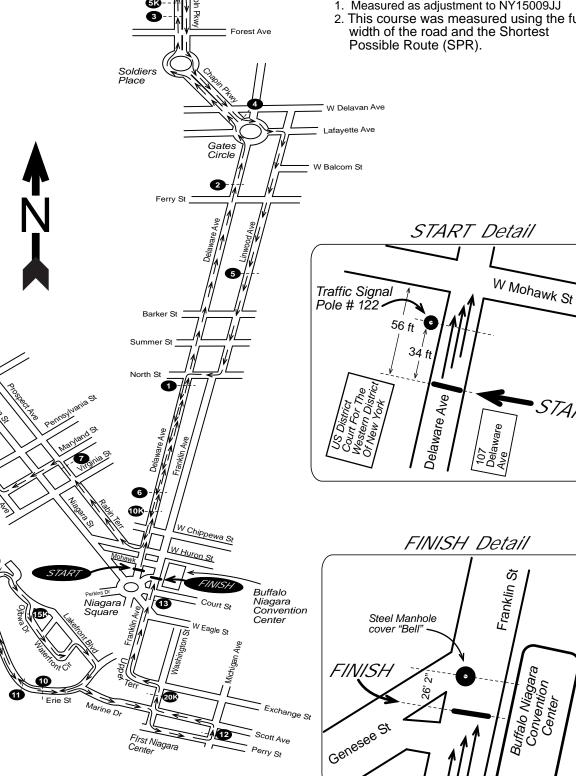

## **Buffalo, NY**

START

Distance: 21.0975 Km

Measured on March 5, 2020 Measured By Jeff John BuffaloRunners.com Calibration: NY14076JG

#### NOTES:

- 1. Measured as adjustment to NY15009JJ
- 2. This course was measured using the full width of the road and the Shortest

Exchange St

 $s_{cott}$  Ave

Perry St

100

First Niagara Center

Genesee St

# Buffalo Half Marathon - 2020 Intermediate Splits

| START   | 107 Delaware Ave, between W Mohawk St to the north and Niagara Square to the south, and 56 feet south of W Mohawk St, and 34 feet south of Traffic Signal Pole # 122 (located on the S-W corner of the intersection of W Mohawk St with Delaware Ave). Runners will start by running north from this location. |
|---------|----------------------------------------------------------------------------------------------------------------------------------------------------------------------------------------------------------------------------------------------------------------------------------------------------------------|
| 1 MILE  | 650 Delaware Ave (Walgreens Drug Store), 10 feet 6 inches past pole # 638, and generally past (north of) Allen St, and before North St.                                                                                                                                                                        |
| 2 MILE  | 1175 / 1180 Delaware Ave, just past W Ferry St and mid driveway at Canisius High School's Beecher Hall.                                                                                                                                                                                                        |
| 3 MILE  | 76 Lincoln Pkwy Service Rd, past (north of) Forest Ave, and 24 feet before (south of) black lamp pole # 76.                                                                                                                                                                                                    |
| 5K      | 140 Lincoln Pkwy Service Rd, past Rumsey Rd, 4 feet before (south of) black lamp pole # 126.                                                                                                                                                                                                                   |
| 4 MILE  | 3 Chapin Pkwy, last house before (north of) Gates Circle, between sidewalk intersection and round manhole cover.                                                                                                                                                                                               |
| 5 MILE  | 228 Linwood Ave, at south edge of driveway, just past Bryant St                                                                                                                                                                                                                                                |
| 6 MILE  | 414 Delaware ave, 20 feet south of intersection with Edward St., 7 feet before pole # 418.                                                                                                                                                                                                                     |
| 10K     | 306 Delaware Ave, and 19 feet before Lamp Pole # 302, and generally past Tracy St and before Johnson Park (N).                                                                                                                                                                                                 |
| 7 MILE  | 219 / 224 Prospect Ave, at north edge of driveway at 219 Prospect Ave, and generally past Virginia St and before Maryland St.                                                                                                                                                                                  |
| 8 MILE  | On the Porter Ave I-190 overpass directly above the RR track, between 4th St to the east and DAR Dr to the west.                                                                                                                                                                                               |
| 9 MILE  | On the Bike Path, 115' south of entrance from Amvets Dr and 21' north of sign post "DANGER UNDERCURRENT".                                                                                                                                                                                                      |
| 15K     | Ojibwa Cir, just past Lakefront Blvd and 34' east of Pole # 21.                                                                                                                                                                                                                                                |
| 10 MILE | on Erie St 80' west of Templeton Terr and at the "NO STANDING ANYTIME" sign.                                                                                                                                                                                                                                   |
| 11 MILE | Erie St (Near the "Hatch") and 44' south of Pole # 12.                                                                                                                                                                                                                                                         |
| 12 MILE | On Michigan Ave 64' north of intersection with Perry St and 61' south of Pole # 144.                                                                                                                                                                                                                           |
| 20K     | On Washington St between Exchange St and Scott St and 47' south of south edge of I-190 overpass.                                                                                                                                                                                                               |
| 13 MILE | 127 Franklin St and at vertical center of Pole # 127, between Court St and Niagara St.                                                                                                                                                                                                                         |
| FINISH  | 153 Franklin St, in front of the Convention Center and 22' 6" south of the "Bell" manhole cover, mid-island at Genesee St.                                                                                                                                                                                     |