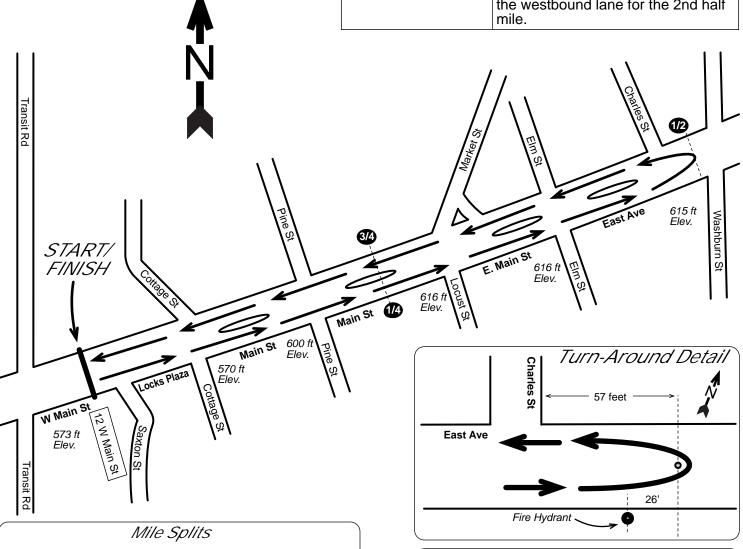

## Lockport Mile Lockport, NY

| Course Distance:    | 1 Mile                                                                                                                                                                                   |
|---------------------|------------------------------------------------------------------------------------------------------------------------------------------------------------------------------------------|
| Date Measured:      | August 22, 2015                                                                                                                                                                          |
| Measured By:        | Jeff John                                                                                                                                                                                |
|                     | BuffaloRunners.com                                                                                                                                                                       |
| Calibration Course: | NY14001JJ                                                                                                                                                                                |
| Notes:              | The road is divided by medians. The course is designed such that runners use the eastbound lane on the outbound first half mile then return in the westbound lane for the 2nd half mile. |

**START** 12 W Main St, at west edge of steel sewer grate, and between Transit Rd and Saxton St.

1/4 MILE 80 Main St, 16' before (west of) Lamp Pole #9, and between Pine St and Locust St.

Turn-Around = 1/2 MILE On East Ave, 57' east of Charles St and 26' east of hydrant, between Charles St and Washburn St.

3/4 MILE Across street from 80 Main St, and 6' 6" before Lamp Pole # 57.

FINISH Across street from 12 W Main St, and 9' 5" past (west of) steel sewer grate and 13' before water cap and 45' before Lamp Pole # 74.