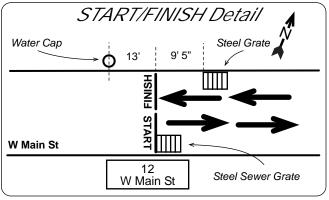

**START** 12 W Main St, at west edge of steel sewer grate, and between Transit Rd and Saxton St.

1/4 MILE 80 Main St, 16' before (west of) Lamp Pole #9, and between Pine St and Locust St.

Turn-Around = 1/2 MILE On East Ave, 57' east of Charles St and 26' east of hydrant, between Charles St and Washburn St.

3/4 MILE Across street from 80 Main St, and 6' 6" before Lamp Pole # 57.

FINISH Across street from 12 W Main St, and 9' 5" past (west of) steel sewer grate and 13' before water cap and 45' before Lamp Pole # 74.