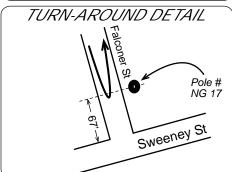

## MILE SPLITS

**START** Bryant St at Pole # NG 80, and 38' south of south edge of Church driveway, and 119' north of Sweeney St.

**1 MILE** Louisa Pkwy 25' before (east of) Niagara St.

**TURN-AROUND** Falconer St, exactly at Pole # NG 17, and 67' north of Sweeney.