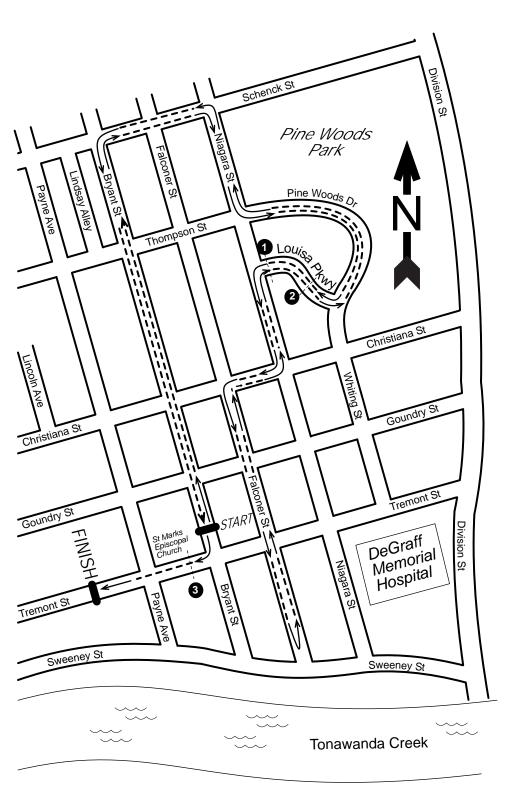

## Certified Course **NY15027JJ**

Effective: 6/22/2015 Through: 12/31/2025 Course Distance: 5 Km

Measured By Jeff John
On June 22, 2015
Using NY14078JG Calibration

## MILE SPLITS

**START** Bryant St at Pole # NG 80, and 38' south of south edge of Church driveway, and 119' north of Sweeney St.

**1 MILE** Louisa Pkwy 25' before (east of) Niagara St.

**TURN-AROUND** Falconer St, exactly at Pole # NG 17, and 67' north of Sweeney.

**2 MILE** 26 Louisa Pkwy and 30' past big lamp pole # 25.

**3 MILE** 327 Tremont St, and 29' past Pole # NG 331.

**FINISH** 268 Tremont, and 17' past (west of) Pole # NG 275.