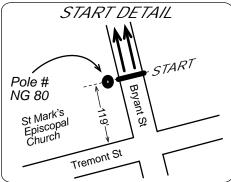

## MILE SPLITS

**START** Bryant St at Pole # NG 80, and 38' south of south edge of Church driveway, and 119' north of Sweeney St.

**1 MILE** Louisa Pkwy 25' before (east of) Niagara St.

**TURN-AROUND** Falconer St, exactly at Pole # NG 17, and 67' north of Sweeney.