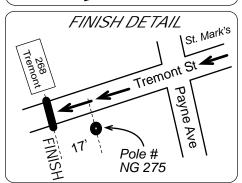

**2 MILE** 26 Louisa Pkwy and 30' past big lamp pole # 25.

**3 MILE** 327 Tremont St, and 29' past Pole # NG 331.

**FINISH** 268 Tremont, and 17' past (west of) Pole # NG 275.