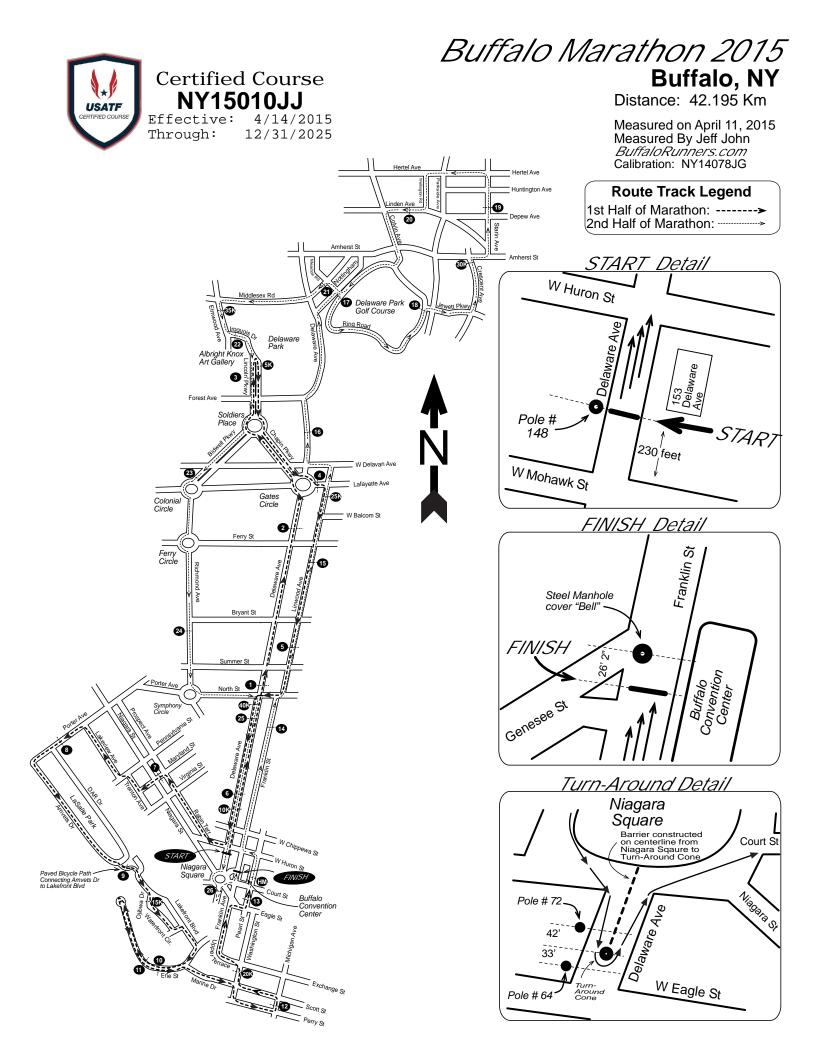

## Buffalo Marathon 2015 Mile and 5-Kilometer Splits

| Split   | Location                                                                |
|---------|-------------------------------------------------------------------------|
| START   | 153 Delaware Ave, vertical center of Pole # 148, between W Huron St     |
|         | and W Mohawk St, 230' north of W Mohawk St                              |
| 1 MILE  | 672 Delaware Ave, and 13' north of DW at 672 Delaware Ave, north of     |
|         | North St                                                                |
| 2 MILE  | Delaware Ave, 112' south of Cleveland Ave                               |
| 3 MILE  | west side service road of Lincoln Pkwy and 62' north of Pole # 100      |
|         | (south of Rumsey Rd)                                                    |
| 5K      | west side of service road of Lincoln Pkwy and 49' south of north tip of |
|         | island                                                                  |
| 4 MILE  | Lafayette Ave west of Gates Circle and 78' west of Pole 860             |
| 5 MILE  | 200 Linwood Ave, between Bryant St and Barker St, at north edge of      |
|         | driveway                                                                |
| 6 MILE  | 388 Delaware Ave, 54' south of Pole # 394, north of Trinity Pl          |
| 10K     | 278 Delaware Ave, 20' south of Pole # 278, south of Johnson Pk          |
|         | South                                                                   |
| 7 MILE  | Maryland St, 18' west of intersection with Prospect Ave                 |
| 8 MILE  | Porter Ave, north of DAR Dr, and 14' west of Pole # 39                  |
| 9 MILE  | On the Bike Path, 115' south of entrance from Amvets Dr and 21' north   |
|         | of sign post "DANGER UNDERCURRENT"                                      |
| 15K     | Ojibwa Cir, just past Lakefront Blvd and 34' east of Pole # 21          |
| 10 MILE | on Erie St 80' west of Templeton Terr and at the "NO STANDING           |
|         | ANYTIME" sign                                                           |
| 11 MILE | Erie St (Near the "Hatch") and 44' south of Pole # 12                   |
| 12 MILE | On Michigan Ave 64' north of intersection with Perry St and 61' south   |
|         | of Pole # 144                                                           |
| 20K     | On Washington St between Exchange St and Scott St and 47' south of      |
|         | south edge of I-190 overpass                                            |

## Buffalo Marathon 2015 Mile and 5-Kilometer Splits

| Split    | Location                                                                                                                                                                                                                                                                         |
|----------|----------------------------------------------------------------------------------------------------------------------------------------------------------------------------------------------------------------------------------------------------------------------------------|
| 13 MILE  | Pearl St, 5' past Pole # 196 which is right after the Eagle St                                                                                                                                                                                                                   |
|          | intersection                                                                                                                                                                                                                                                                     |
| Half     | Pearl St, 82' past the intersection with Court St                                                                                                                                                                                                                                |
| Marathon |                                                                                                                                                                                                                                                                                  |
| 14 MILE  | 466 Franklin, 53' past Pole # 459, between Virginia St and Allen St                                                                                                                                                                                                              |
| 15 MILE  | 368 Linwood Ave, 47' past Pole # 360, between Utica St and Ferry St                                                                                                                                                                                                              |
| 25K      | On Linwood Ave 43' past Pole # 634, between W Ferry St and W Balcom Ave                                                                                                                                                                                                          |
| 16 MILE  | On Delaware Ave 10' south of intersect with Inwood PI                                                                                                                                                                                                                            |
| 17 MILE  | Delaware Park's Ring Road 9' past intersect with Meadow Rd                                                                                                                                                                                                                       |
| 18 MILE  | Mid curve of intersect of Ring Rd & Jewett Pkwy, 5' past STOP Sign                                                                                                                                                                                                               |
| 30K      | Mid curve of intersection of Crescent Ave with Amherst St, and 12' before Pole # 1581                                                                                                                                                                                            |
| 19 MILE  | Starin Ave, 38' past intersection with Depew Ave                                                                                                                                                                                                                                 |
| 20 MILE  | 326/330 Linden Ave, 29' before Pole # 329, between Norwalk Ave and North Park Ave                                                                                                                                                                                                |
| 21 MILE  | 62 Middlesex RD, 28' before Pole #64, just past the intersect with Meadow Rd                                                                                                                                                                                                     |
| 35K      | Elmwood Ave, 78' past Pole # 1465, just past Middlesex Ave                                                                                                                                                                                                                       |
| 22 MILE  | On Iroquois Dr, 26' before Pole # 1329, just past Elmwood Ave                                                                                                                                                                                                                    |
| 23 MILE  | Near 48 Bidwell Pkwy, 19' before Pole # 40, and just past Delavan Ave                                                                                                                                                                                                            |
| 24 MILE  | 204 Richmond Ave, 46' before Pole # 169, between Connecticut St and 17th St.                                                                                                                                                                                                     |
| 40K      | On Delaware Ave, 69' past Pole # 638 (at Roosevelt Inaugural<br>Memorial) just south of North St                                                                                                                                                                                 |
| 25 MILE  | 560 Delaware Ave, 36' north of Allen St.                                                                                                                                                                                                                                         |
| 26 MILE  | On Delaware Ave south of Niagara Square, 10' past Pole # 88                                                                                                                                                                                                                      |
| Turn-    | Delaware Ave between Niagara Square and W Eagle St, in the center                                                                                                                                                                                                                |
| Around   | of the road, and 33' north of Pole # 64 and 42' south of Pole # 72.<br>Location is 62' north of W Eagle St and 229' south of Niagara Square                                                                                                                                      |
| Marathon | On Franklin St at the Buffalo Convention Center, 153 Franklin St, and<br>mid-island of Genesee St intersect and exactly 26' 2" south of the<br>center of manhole cover "Bell" (the closest of 2 such covers), and 29'<br>9" before center doors Of the Buffalo Convention Center |