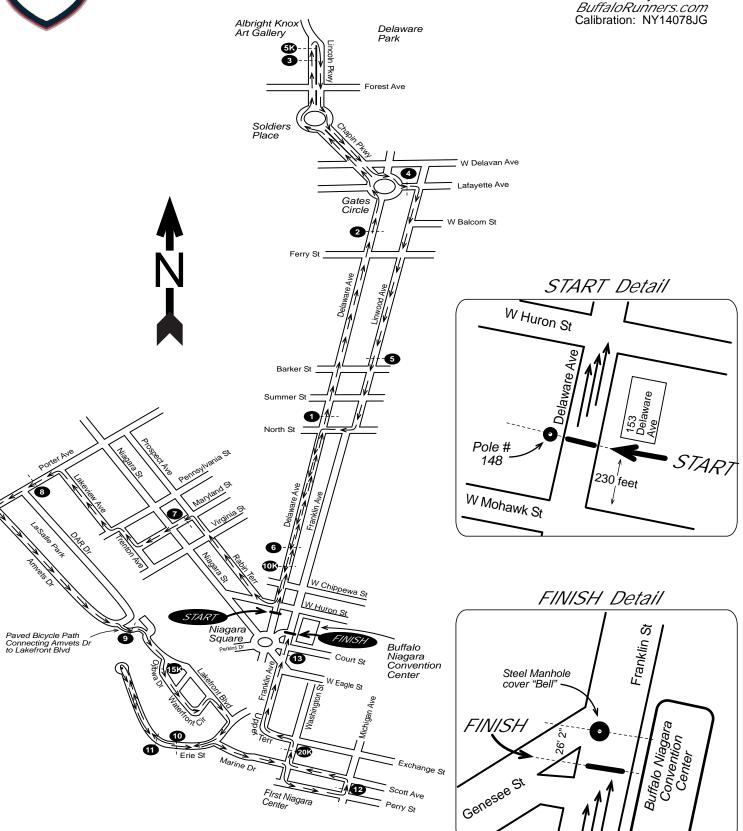

## Buffalo Half Marathon - 2015 Mile and 5-Kilometer Splits

| START    | 153 Delaware Ave, vertical center of Pole # 148, between W Huron                                                          |
|----------|---------------------------------------------------------------------------------------------------------------------------|
|          | St and W Mohawk St, 230' north of W Mohawk St                                                                             |
| 1 MILE   | 672 Delaware Ave, and 13' north of DW at 672 Delaware Ave, north of North St                                              |
| 2 MILE   | Delaware Ave, 112' south of Cleveland Ave                                                                                 |
| Z IVIILE | •                                                                                                                         |
| 3 MILE   | west side service road of Lincoln Pkwy and 62' north of Pole # 100 (south of Rumsey Rd)                                   |
| 5K       | west side of service road of Lincoln Pkwy and 49' south of north tip of island                                            |
| 4 MILE   | Lafayette Ave west of Gates Circle and 78' west of Pole 860                                                               |
| 5 MILE   | 200 Linwood Ave, between Bryant St and Barker St, at north edge of driveway                                               |
| 6 MILE   | 388 Delaware Ave, 54' south of Pole # 394, north of Trinity PI                                                            |
| 10K      | 278 Delaware Ave, 20' south of Pole # 278, south of Johnson Pk<br>South                                                   |
| 7 MILE   | Maryland St, 18' west of intersection with Prospect Ave                                                                   |
| 8 MILE   | Porter Ave, north of DAR Dr, and 14' west of Pole # 39                                                                    |
| 9 MILE   | On the Bike Path, 115' south of entrance from Amvets Dr and 21' north of sign post "DANGER UNDERCURRENT"                  |
| 15K      | Ojibwa Cir, just past Lakefront Blvd and 34' east of Pole # 21                                                            |
| 10 MILE  | on Erie St 80' west of Templeton Terr and at the "NO STANDING ANYTIME" sign                                               |
| 11 MILE  | Erie St (Near the "Hatch") and 44' south of Pole # 12                                                                     |
| 12 MILE  | On Michigan Ave 64' north of intersection with Perry St and 61' south of Pole # 144                                       |
| 20K      | On Washington St between Exchange St and Scott St and 47' south of south edge of I-190 overpass                           |
| 13 MILE  | 127 Franklin St and at vertical center of Pole # 127, between Court St and Niagara St                                     |
| FINISH   | 153 Franklin St, in front of the Convention Center and 22' 6" south of the "Bell" manhole cover, mid-island at Genesee St |