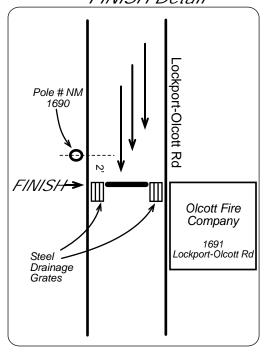

**FINISH** 1691 Lockport-Olcott Rd at NW corner of the Olcott Fire House driveway, and at the north edge of steel sewer grate, and 2' south of Pole # NM 1690.