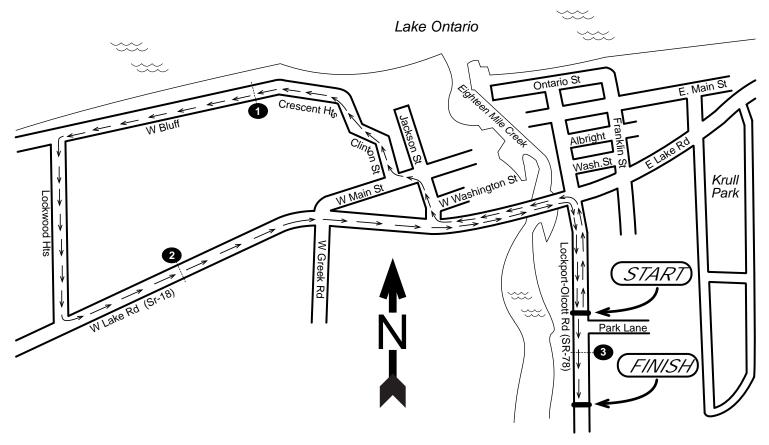

### Mile Splits

START 1653 Lockport-Olcott Rd, and 10' north of Park Lane, and 12' 6" south of yellow caution sign "700 FEET AHEAD", and 18' north of manhole cover "SANITARY SEWER".

- 1 Mile Mid-driveway of 5677 W Bluff and 82.5 feet past (west of) Pole # NG 5684.
- **2 Mile** 5646 W Lake Rd, and at Pole # NG 5564.
- **3 Mile** 1662 Lockport-Olcott Rd, and 14' south of Pole # 1660.