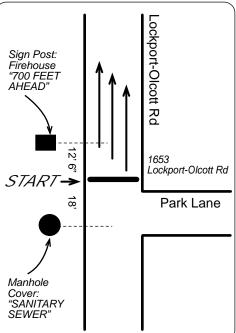

### Mile Splits

START 1653 Lockport-Olcott Rd, and 10' north of Park Lane, and 12' 6" south of yellow caution sign "700 FEET AHEAD", and 18' north of manhole cover "SANITARY SEWER".

- 1 Mile Mid-driveway of 5677 W Bluff and 82.5 feet past (west of) Pole # NG 5684.
- **2 Mile** 5646 W Lake Rd, and at Pole # NG 5564.
- **3 Mile** 1662 Lockport-Olcott Rd, and 14' south of Pole # 1660.