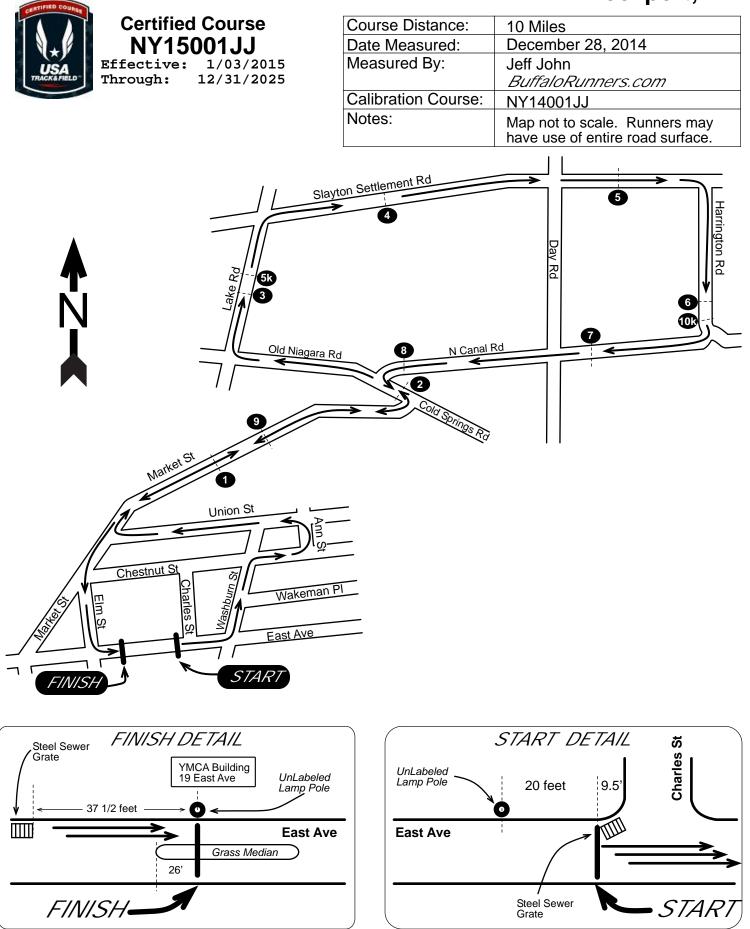

## Lockport Y-10 Mile and Kilometer Splits

|        | 43 East Ave, and at the NW corpor of intersect of East                                                            |
|--------|-------------------------------------------------------------------------------------------------------------------|
| START  | 43 East Ave, and at the NW corner of intersect of East<br>Ave and Charles St, and 20' east of unlabeled Lamp Pole |
|        | north side of East Ave, and 9.5 feet east of the plane of                                                         |
|        | the west edge of Charles St, and at the west corner of                                                            |
|        | steel sewer grate at the NW corner of the intersection.                                                           |
| 1 MILE | 391 Market St and 4 feet past pole # NYT 34, which is                                                             |
|        | past (east of) Adam St.                                                                                           |
| 2 MILE | On Cold Springs Rd, mid-bridge, 200 feet past intersect                                                           |
|        | with Market St.                                                                                                   |
| 3 MILE | On Lake Ave before (south of) Heather Dr, and at pole                                                             |
|        | NYSEG 43 / NYT 45, and 212 feet before (south of)                                                                 |
|        | Heather Dr.                                                                                                       |
| 5К     | On Lake Ave, past (north of) Heather Dr, and 50 feet                                                              |
|        | before (south of) pole NYSEG 48, and 100 feet before MBX of 4419 Lake Ave.                                        |
| 4 MILE | 6655 Slayton Settlement Rd, and 12 feet before MBX of                                                             |
|        | 6655 Slayton Settlement Rd.                                                                                       |
| 5 MILE | 7095 Slayton Settlement Rd, and 86.5 feet past (east of)                                                          |
|        | pole # NYSEG 1415 / 53.                                                                                           |
| 6 MILE | On Harrington Rd, and 157 feet past (south of) hydrant at                                                         |
|        | 4393 Harrington Rd.                                                                                               |
| 10K    | On Harrington Rd at start of curve in road, and 95 feet                                                           |
|        | past hydrant # 5, and 54 feet before yellow bridge                                                                |
|        | clearance sign: 12' 9".                                                                                           |
| 7 MILE | N Canal Rd before (east of) Day Rd, and 15 feet before                                                            |
|        | yellow left-arrow sign, and 462 feet before (east of Day Rd).                                                     |
| 8 MILE | At MBX of 6629 N Canal Rd                                                                                         |
| 9 MILE | at 537 Market St                                                                                                  |
| 15K    | at 365 / 355 Market St, and 25 feet before (east of) pole #                                                       |
|        | NYT 31.                                                                                                           |
| FINISH | At 19 East Ave in front of the YMCA building and exactly                                                          |
|        | at the vertical center of the unlabeled lamp pole in front of                                                     |
|        | main "Y" entrance, and 26 feet east of the west edge of                                                           |
|        | the center median, and 37' 6" past (east of) steel sewer                                                          |
|        | grate on north side of road.                                                                                      |