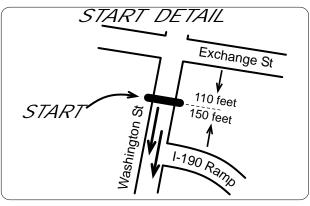

## MILE SPLITS

Erie

Basin

Marina

START Washington St, 150' north of the I-190 On Ramp and 110' south of Exchange St, mid RR bridge.

Lighthouse

1-MILE On the Canal Side boardwalk path, 10' before (south of) 3rd wooden Lamp Post from the south.