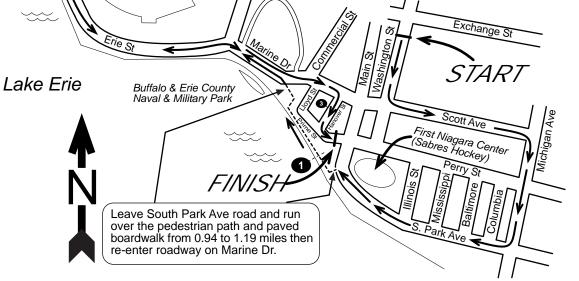

## MILE SPLITS

Erie

Basin

Marina

START Washington St, 150' north of the I-190 On Ramp and 110' south of Exchange St, mid RR bridge.

Lighthouse

1-MILE On the Canal Side boardwalk path, 10' before (south of) 3rd wooden Lamp Post from the south.

2-MILE Erie St at the Lighthouse and 10' before Pole # 59-2.

3-MILE Hanover St, 19' before (south of) Pole # 3.

FINISH Prime St, 37' 2" past (east of) red hydrant, and 100' west of Harbor Center Blvd (Main St).