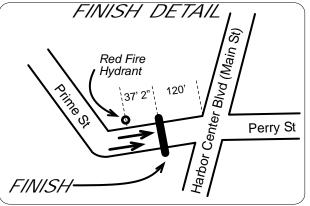

2-MILE Erie St at the Lighthouse and 10' before Pole # 59-2.

3-MILE Hanover St, 19' before (south of) Pole # 3.

FINISH Prime St, 37' 2" past (east of) red hydrant, and 100' west of Harbor Center Blvd (Main St).