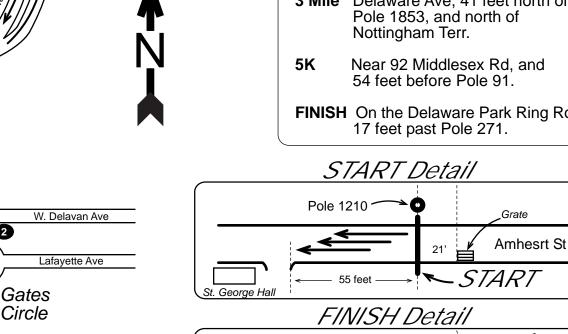

## Mile Splits

**START** Amherst St at center of Pole 1210 and 21 feet west of sewer grate and 55 feet east of driveway to St. George Hall.

Delaware Ave 54 feet south of 1 Mile Pole 1754.

1389 Delaware Ave and 5 feet north of Pole 1389 and past the Gates Circle.