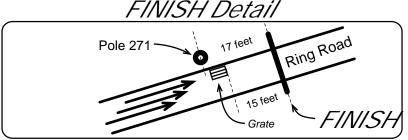

**3 Mile** Delaware Ave, 41 feet north of Pole 1853, and north of

Near 92 Middlesex Rd, and 54 feet before Pole 91.

**FINISH** On the Delaware Park Ring Road 17 feet past Pole 271.