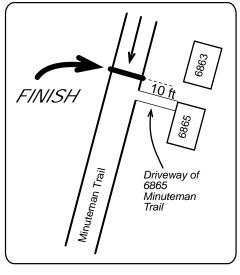

2 MILE Mid-driveway of 6836 Lake Shore Rd

**3 MILE** North edge of driveway at 6844 Minuteman Trail.

FINISH 10 feet before (north of) the north edge of driveway at 6865 Minuteman Trail, and 180 meters short of of the start line.

### FINISH Detail