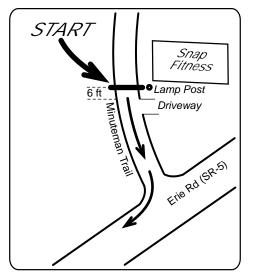

## Mile Splits

START On Minuteman Trail 160 feet north of intersection with Erie Rd, and 6 feet before (north of) the north edge of the Snap Fitness driveway, and at vertical center of big light pole.

**1 MILE** On Wisconsin Rd, past 1079 Wisconsin, and 28 feet before pole # NM 7 / NYT 107.

#### START Detail