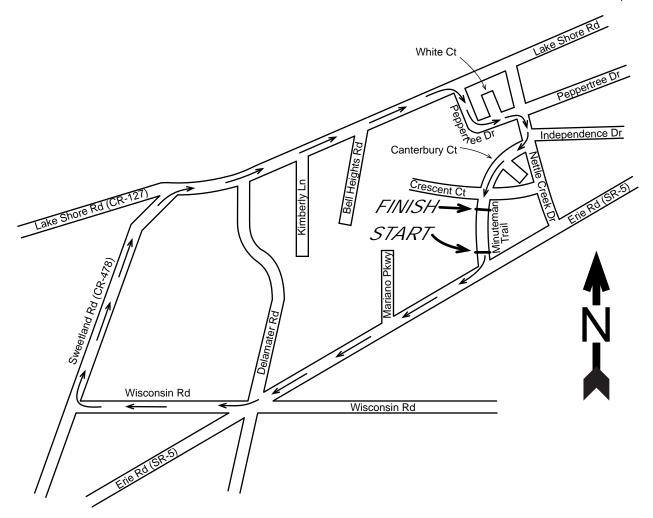

## Mile Splits

START On Minuteman Trail 160 feet north of intersection with Erie Rd, and 6 feet before (north of) the north edge of the Snap Fitness driveway, and at vertical center of big light pole.

**1 MILE** On Wisconsin Rd, past 1079 Wisconsin, and 28 feet before pole # NM 7 / NYT 107.

2 MILE Mid-driveway of 6836 Lake Shore Rd

**3 MILE** North edge of driveway at 6844 Minuteman Trail.

FINISH 10 feet before (north of) the north edge of driveway at 6865 Minuteman Trail, and 180 meters short of of the start line.