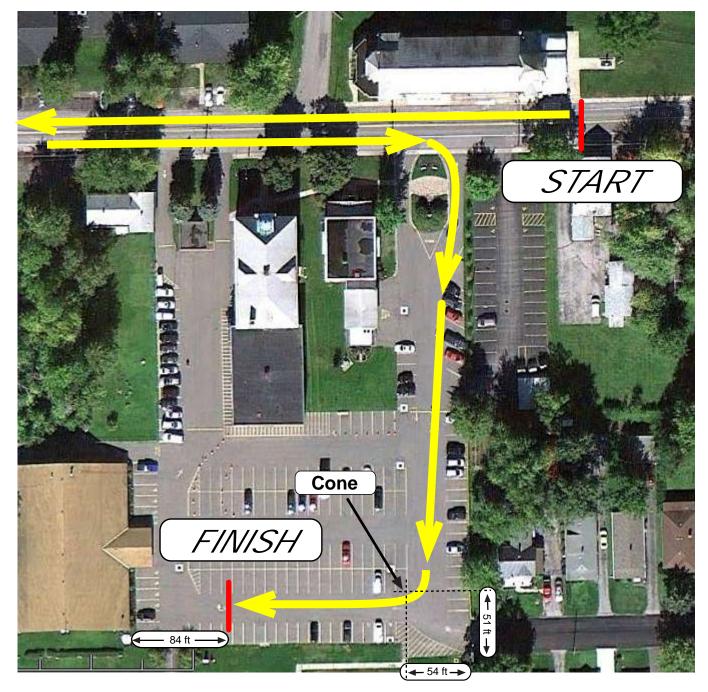

14 Holy Helpers School 5K

START and FINISH locations Measured March 9, 2013

START LINE At 1365 Indian Church Rd, 52' 9" past (west of) Pole # NYT 1371 and 3' before the west edge of the building at 1365 Indian Church.

FINISH LINE In the parking lot behind the school, 84' east of the east edge of the large building on the south-west corner, in south-most driving lane.

TRAFFIC CONE all runners must run outside the boundary formed by a traffic safety cone to be placed exactly 51' north of the southern edfe of the parking lot(as measured within 50' of the east edge of the lot) and 54' west of the eastern edge of the parking lot.