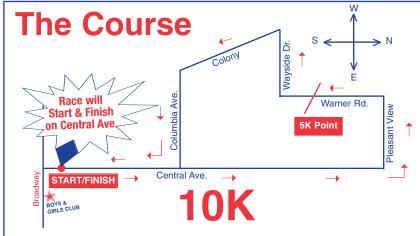

#### **MURRAY ROOFING** 716-896-5555

- Certified Course
- TAC Sanction
- Individual 10K Race
- Two Partner 5K Relay Race
- Designer T-Shirt to First 1,000 Entrants
- Age Group Awards
- Ample Water Stops
- Splits at each mile and 5K

Course monitored by Depew and Lancaster Police Dept., Bowmansville Vol. Fire Dept. Lancaster Vol. Ambulance Corps., Lancaster Fire Dept., Depew Fire Dept.

| Make checks payable to: Boys & Girls Club of Depew - Lancaster                                                                                                                                                                                |  |  |  |  |  |  |  | Return to: Boys & Girls Club of Depew - Lancaster<br>60 Preston St • Depew, NY 14043 |    |                                                                  |       |      |       |      |        |               |        |       |      |      |      |       |        |        |     |      |       |     |  |        |
|-----------------------------------------------------------------------------------------------------------------------------------------------------------------------------------------------------------------------------------------------|--|--|--|--|--|--|--|--------------------------------------------------------------------------------------|----|------------------------------------------------------------------|-------|------|-------|------|--------|---------------|--------|-------|------|------|------|-------|--------|--------|-----|------|-------|-----|--|--------|
| ENTRY FORM MUST BE RECEIVED BY Monday, July 1, 2019                                                                                                                                                                                           |  |  |  |  |  |  |  |                                                                                      | 19 | Register Online Until Sunday June 30th At: depewlancasterbgc.org |       |      |       |      |        |               |        |       |      |      |      |       |        |        |     |      |       |     |  |        |
|                                                                                                                                                                                                                                               |  |  |  |  |  |  |  |                                                                                      |    |                                                                  |       |      |       |      |        |               |        |       |      |      |      |       |        |        |     |      |       |     |  |        |
| LAST NAME                                                                                                                                                                                                                                     |  |  |  |  |  |  |  | FIRST NAME                                                                           |    |                                                                  |       |      |       |      |        |               | M.I.   |       |      |      |      |       |        |        |     |      |       |     |  |        |
|                                                                                                                                                                                                                                               |  |  |  |  |  |  |  |                                                                                      |    |                                                                  |       |      |       |      |        | RACE USE ONLY |        |       |      |      |      |       | ONLY   |        |     |      |       |     |  |        |
| NUMBER & STREET                                                                                                                                                                                                                               |  |  |  |  |  |  |  |                                                                                      |    |                                                                  |       |      |       |      |        |               |        |       |      |      |      |       |        |        |     |      |       |     |  |        |
|                                                                                                                                                                                                                                               |  |  |  |  |  |  |  |                                                                                      |    |                                                                  |       |      |       |      |        |               |        |       |      |      |      |       |        |        |     | ľ    | PSN/  | BIB |  |        |
| T-Shirt Size: S M L XL XXL (Please circle) (First 1,000 entries)  SEX AGE T-Shirt Size: S M L XL XXL (Please circle) (First 1,000 entries)  **TO ENTER THE 10K Raffle worth \$550 in prizes, ADD \$2.00 TO THE ENTRANCE FEE. YES! SIGN ME UP! |  |  |  |  |  |  |  |                                                                                      |    |                                                                  | !     |      |       |      |        |               |        |       |      |      |      |       |        |        |     |      |       |     |  |        |
| 10k Run  OR  5K Category: (Please Circle) M-M F-F M-F Runners: 1.  2.  Entries for both members of your relay team must be mailed in the same envelope.                                                                                       |  |  |  |  |  |  |  |                                                                                      |    |                                                                  |       |      |       |      |        |               |        |       |      |      |      |       |        |        |     |      |       |     |  |        |
|                                                                                                                                                                                                                                               |  |  |  |  |  |  |  |                                                                                      |    | Enti                                                             | ies f | or b | oth n | nemk | oers ( | of you        | r rela | ay te | am n | nust | be n | naile | d in t | the sa | ıme | enve | lope. |     |  | $\Box$ |