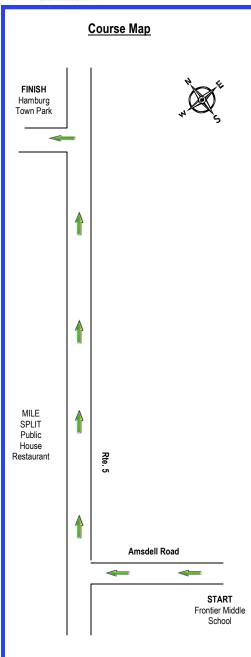

#### **RACE INFORMATION**

Race timing furnished by: WNY Finish Line Services

DATE / TIME: Saturday July 27th/ 9am Start

**DISTANCE**: 2.5 miles

COURSE: Frontier Middle School to Hamburg Town

Park Beach (Amsdell Rd. to Rt. 5)

TRANSPORTATION: Cars can park at Hamburg Town Park Beach. Shuttle service provided between

start and finish lines before race.