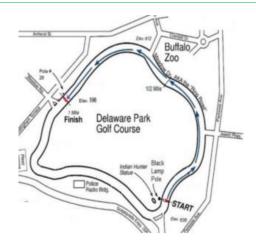

# Checkers Downhill Mile

### Thursday, August 11, 2022 at 6:30 p.m. – Delaware Park

### Race Day packet pick-up and registration

Starting at 5 p.m. at the Native American Hunter Statue

| Check one:                                                                                                                                                                                                                                                                                                                                                                                                                                                                                                                                                                                                                                                                 | ☐ 6:30 Kids' Half Mile Fun Run | ☐ 7:00 Open ☐ 7:20 Female Elite <6:0 | 00 ☐ 7:30 Male Elite <5:30 |
|----------------------------------------------------------------------------------------------------------------------------------------------------------------------------------------------------------------------------------------------------------------------------------------------------------------------------------------------------------------------------------------------------------------------------------------------------------------------------------------------------------------------------------------------------------------------------------------------------------------------------------------------------------------------------|--------------------------------|--------------------------------------|----------------------------|
| Name (First, Last – p                                                                                                                                                                                                                                                                                                                                                                                                                                                                                                                                                                                                                                                      | olease print)                  | Team name (if applicable)            |                            |
| Address                                                                                                                                                                                                                                                                                                                                                                                                                                                                                                                                                                                                                                                                    |                                |                                      |                            |
| City                                                                                                                                                                                                                                                                                                                                                                                                                                                                                                                                                                                                                                                                       |                                | State/Province                       | ZIP                        |
| Phone                                                                                                                                                                                                                                                                                                                                                                                                                                                                                                                                                                                                                                                                      | Email                          |                                      |                            |
| Gender                                                                                                                                                                                                                                                                                                                                                                                                                                                                                                                                                                                                                                                                     | Date of birth                  | Approx. mile time                    | e                          |
| Declaration: In consideration of accepting this entry, I hereby, for myself, my heirs, and administrators, waive and release any and all of my rights and claims for damages i might have against the organizations holding this event, Checkers Athletic Club, the City of Buffalo, the County of Erie, their agents, representatives, successors, and sponsors for all injuries suffered by me at this event. Additionally, I hereby verify that I am registering under my own name and understand that any misrepresentation will subject me to disqualification prior to or subsequent to the event at the race director's discretion with no refund of the entry fee. |                                |                                      |                            |
| Runner's signature_                                                                                                                                                                                                                                                                                                                                                                                                                                                                                                                                                                                                                                                        |                                | (Under 18) Parent signature          |                            |